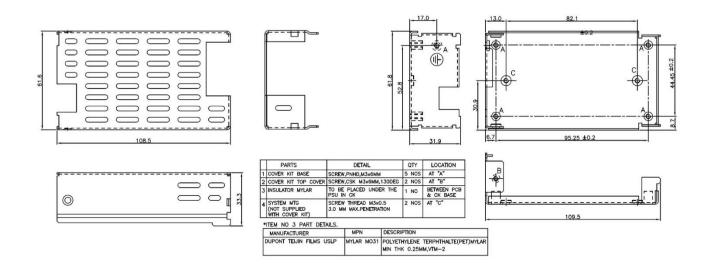

## **Features**

- For use with ABC/MBC225 Series
- Non-corrosive
- Easy assembly
- Low weight
- Fully safe
- Access for AC and DC connectors

| SPECIFICATIONS FOR COVER-225-XBC |                                                                                                                                              |
|----------------------------------|----------------------------------------------------------------------------------------------------------------------------------------------|
| Derating Guidelines              | ABC225 / MBC225: De-rate to 70% of values mentioned in temperature de-rating curves of open frame models at all load and ambient conditions. |
| Kit Contents                     | Mounting Base, Cover, Insulator, Fixing Screws                                                                                               |
| Mechanical Dimensions            | 109.5 x 61.8 x 33.3 mm                                                                                                                       |
| Cover and Base Material          | EG(Zintec) / CRCA/GI 1.0 mm thick (Powder coating/ Passivation/ ED coating black)                                                            |
| Marked                           | A: PCB MTG; B: COVER MTG; C: SYSTEM MTG, M3 Thread                                                                                           |

All dimensions are in mm. General tolerance: +/-1.0