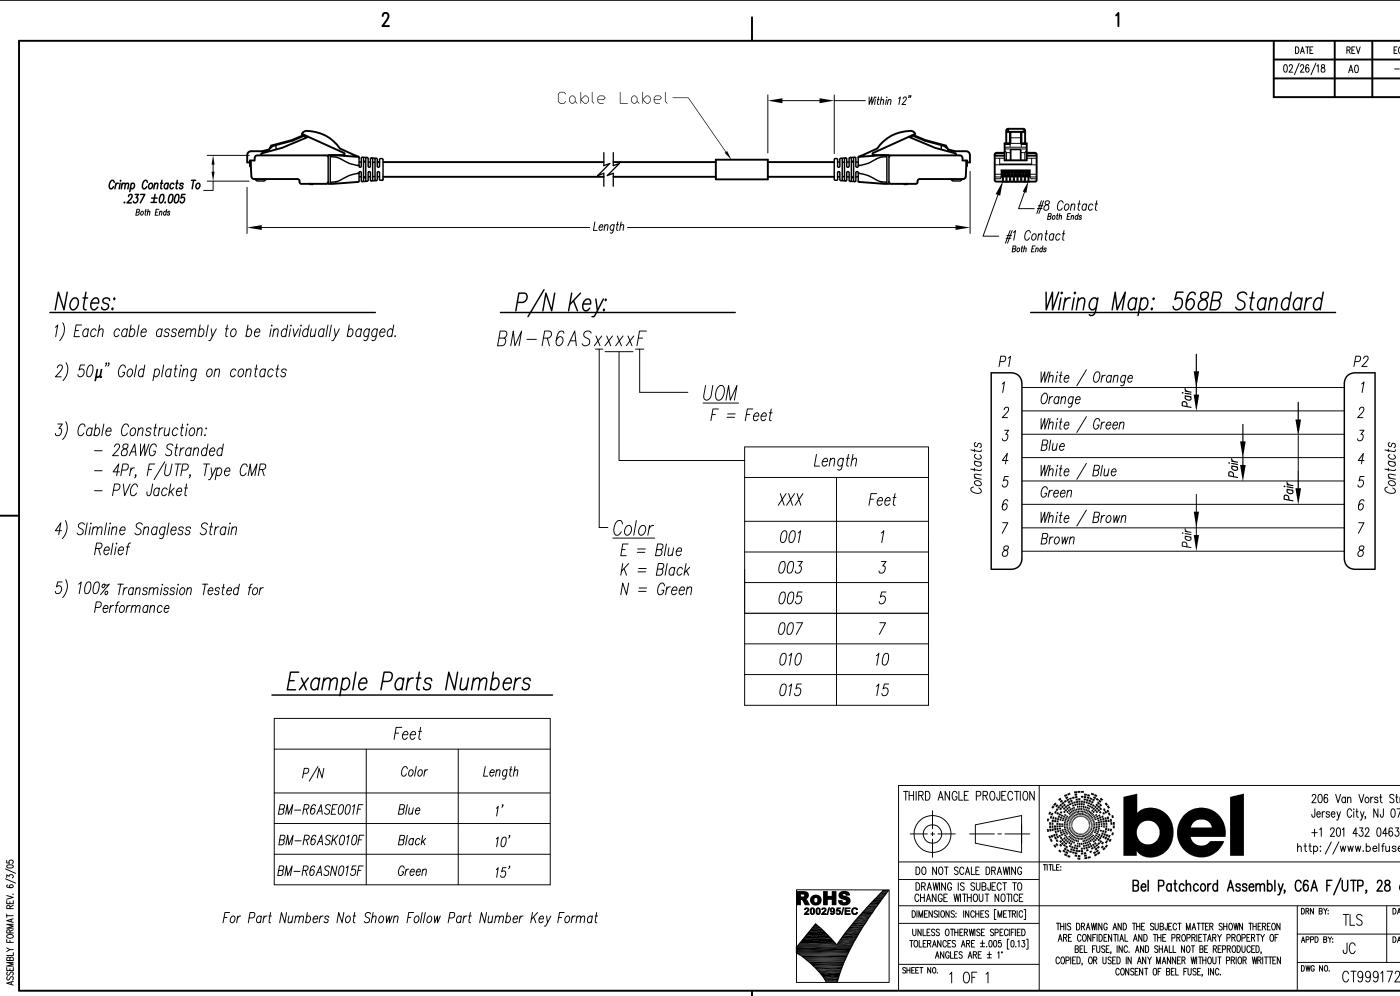

2

В

Α

1

AutoCAD

| DATE     | REV | ECN | app'd. By |  |
|----------|-----|-----|-----------|--|
| 02/26/18 | A0  |     | JC        |  |
|          |     |     |           |  |

| hal                              | 206 Van Vorst Street<br>Jersey City, NJ 07302<br>+1 201 432 0463<br>http://www.belfuse.com |              |
|----------------------------------|--------------------------------------------------------------------------------------------|--------------|
| DEI                              |                                                                                            |              |
| Bel Patchcord Assembly, (        | C6A F/UTP, 28                                                                              | 8 awg, CMR   |
| THE SUBJECT MATTER SHOWN THEREON | drn by:<br>TLS                                                                             | date 02/26/1 |