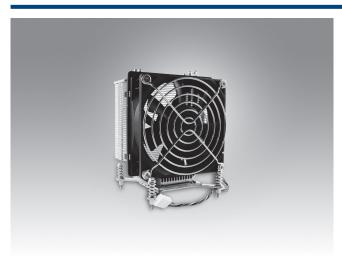

# WIN-DHO-135BS4U

### **Active 4U 135W CPU Cooler for** Intel® Socket H

### **Features**

- High performance and low noise fan design
- IPC system application
- Oxgen-free copper and aluminum heat sink
- Industrial level side blow two ball bearing fan
- Ultra slim heat pipe
- Supports PWM
- 5-year warranty