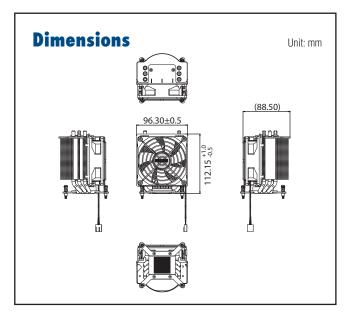

## **Specifications**

| Compatible Socket      |                        | LGA 1150/1156/1155                              |
|------------------------|------------------------|-------------------------------------------------|
| Heat Sink              | Heat Pipe              | Yes                                             |
|                        | Material               | CU + AI                                         |
| Fan                    | Dimensions (W x H x D) | 90 x 90 x 25 mm / 3.54" x 3.54" x 0.98"         |
|                        | Speed                  | 5,000 RPM                                       |
|                        | Air Flow               | 108.08 CFM                                      |
|                        | Air Pressure           | 13.57 mm H2O                                    |
|                        | Rated Voltage          | 12 V                                            |
|                        | Rated Current          | 1 A                                             |
|                        | Power Consumption      | 12 W                                            |
|                        | Bearing Type           | 2 Ball                                          |
|                        | Noise Level            | 59 dBA max.                                     |
|                        | Connector              | 4-pin                                           |
|                        | MTBF (hr)              | 70,000 @ 40°C                                   |
| Max. Cooling Capacity  |                        | 135 W                                           |
| Cooler Height          |                        | 4U                                              |
| Dimensions (W x H x D) |                        | 88.2 x 88.2 x 112.15 mm / 3.47" x 3.47" x 4.42" |
| Weight                 |                        | 583 g / 1.29 lb.                                |
| Warranty               |                        | 5 years                                         |

## **Ordering Information**

| Part Number     | Description                                       |
|-----------------|---------------------------------------------------|
| WIN-DH0-135BS4U | Cooler Socket H 135W 88.2 x 88.2 x 112.15 mm Act. |