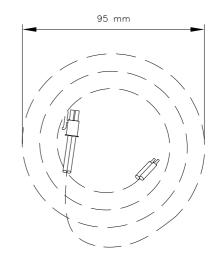

## PACKAGE:

The outer diameter must not exceed 95 mm. The cable is needed to tie using 1—2 wires. Connector is placed inside.

The cable is wrapped in a plastic bag of a maximum size 100x130 mm

| 4                                                                                                                               |                        |                   |                         |                     |                       |           |                        |                     |           |                                                                                                                                   |                 |            |
|---------------------------------------------------------------------------------------------------------------------------------|------------------------|-------------------|-------------------------|---------------------|-----------------------|-----------|------------------------|---------------------|-----------|-----------------------------------------------------------------------------------------------------------------------------------|-----------------|------------|
| 3                                                                                                                               |                        |                   |                         |                     |                       |           |                        |                     |           |                                                                                                                                   |                 |            |
| 2                                                                                                                               |                        |                   |                         |                     |                       |           |                        |                     |           |                                                                                                                                   |                 |            |
| 1                                                                                                                               | Přidáno balení         | P. Hanuš 1.8.2016 |                         |                     | M. Počtýnský 1.8.2016 |           |                        | P. Kopecký 1.8.2016 |           |                                                                                                                                   |                 |            |
| 0                                                                                                                               | VÝCHOZÍ DOKUMENT       |                   |                         | P. Hanuš 14.11.2014 |                       |           | E. Doskočil 14.11.2014 |                     |           | P. Kopecký 14.11.2014                                                                                                             |                 |            |
| Rev.                                                                                                                            | Description of changes |                   |                         | Drawn               | Date                  | Signature | Checked                | Date                | Signature | Approve                                                                                                                           | d Date          | Signature  |
| Length unit: mm Assemb                                                                                                          |                        |                   |                         | oly drawing:        |                       |           | - Conel -              |                     |           | Conel s.r.o., Sokolská 71 562 04 Ústí n. Orlicí III tel./fax: 465 521 020, 021 mobile-exchange: 603 872 287 E-mail: info@conel.cz |                 |            |
| Accuracy: Old dr                                                                                                                |                        |                   |                         | rawing:             |                       |           |                        |                     |           |                                                                                                                                   |                 |            |
| Tolerance: Commis                                                                                                               |                        |                   |                         | ission:             |                       |           |                        |                     |           |                                                                                                                                   |                 |            |
| Scale: Format: A4                                                                                                               |                        |                   | File: VKA-2014-03-1.dwg |                     |                       |           | _                      |                     |           | ww.conel.cz/                                                                                                                      |                 |            |
| Drawing name:                                                                                                                   |                        |                   |                         |                     |                       |           | Drawing number         | er:                 |           |                                                                                                                                   | Sheet:          | Issue No.: |
| KN-v3-M02 cable                                                                                                                 |                        |                   |                         |                     |                       |           | VKA-                   | -2014               | -03-      | -1                                                                                                                                | Num. of sheets: |            |
| This document is know-how of the CONEL Ltd company Usti n/O. It may not be handed over to third person or abuse without permit. |                        |                   |                         |                     |                       |           |                        |                     |           |                                                                                                                                   |                 |            |