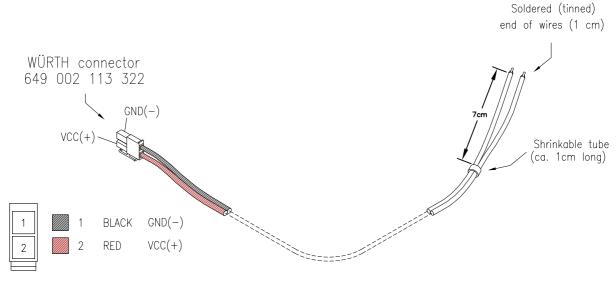

## KN-v3-M02-3 cable

3 m pair cable with soldered (tinned) end of wires

Connector pin-out, view into the router (rear view of cable connector)

## USED COMPONENTS:

2x 649 006 137 22 (4.20mm Female Terminal WR-MPC4)

1x 649 002 113 322 (4.20mm Female Dual Row Plug WR-MPC4)

1x VM03V2H-H 2x0,50 BK/RD cable length of 3m

1x Shrinkable tube (ca. 1cm long)