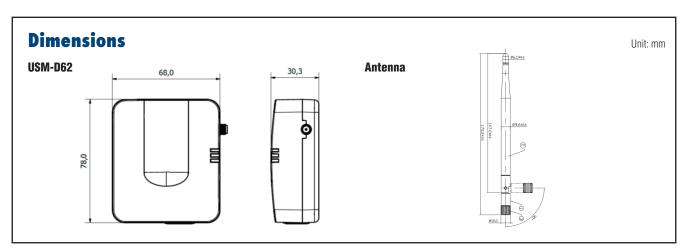

#### **Specifications**

| Interface             | Ethernet and wireless                                       |  |  |
|-----------------------|-------------------------------------------------------------|--|--|
| Protocol              | Proprirtary Sub-1GHz ISM band                               |  |  |
| Frenquency            | 868 MHz or 915 MHz                                          |  |  |
| LED indicator         | Green (power), Blue (network), Red (Error)                  |  |  |
| Transmission Range    | 100 meters (328 ft) line of sight                           |  |  |
| Connected Quantity    | 15 hubs                                                     |  |  |
| Power Supply          | DC 5V1A mini USB                                            |  |  |
| Dimensions            | 78 x 68 x 30.3 mm (3.07 x 2.68 x 1.19 in) excluding antenna |  |  |
| Weight                | 84 g (0.185 lb)                                             |  |  |
| Operating Temperature | 0 ~ 40 °C (32 ~ 104 °F)                                     |  |  |
| Certifications        | CE, FCC, NCC, TELEC, BSMI                                   |  |  |