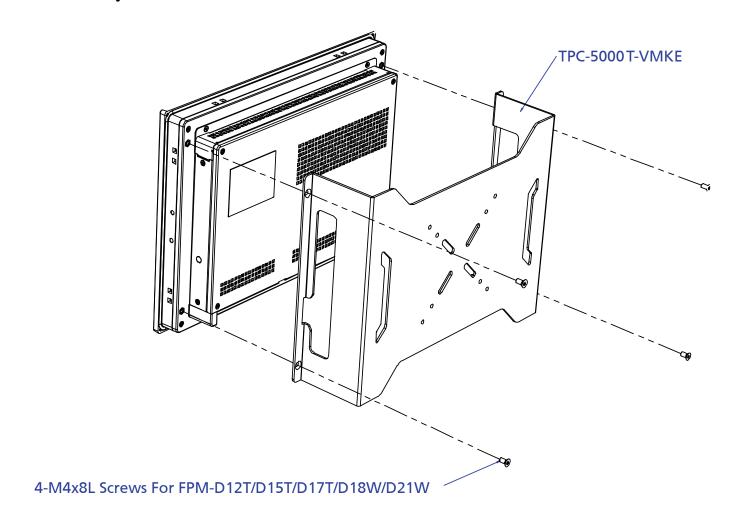

## **Assembly Instructions**

The TPC 5000 Series vesamount kit is designed for all TPC series models from 12" to 21". It is a piece of metal pieces secured by 4 x M4 screws. Refer to the directions below for how to secure the TPC to the kit.

## **Packing List**

Contact Advantech if any of the following parts are missing.

- TPC-5000T-VMKE as a holding plate
- Packet of Screws

For more information on this and other Advantech products, please visit our websites at: