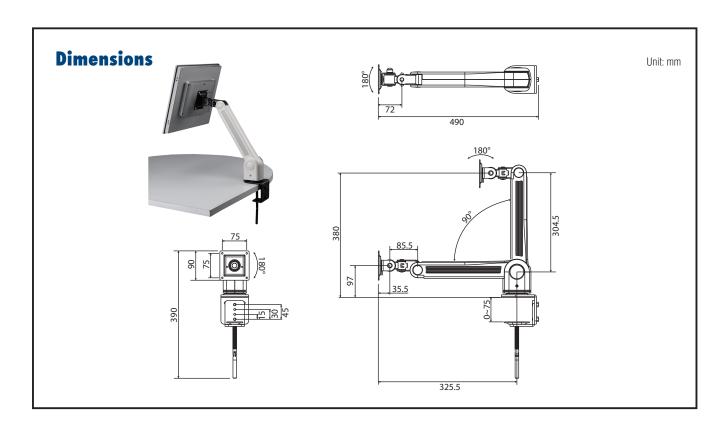

### **Specifications**

Horizontal distance
Vertical distance
Arm rotation
315mm
285mm
360°