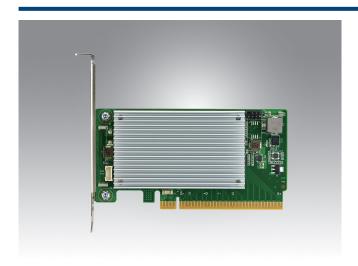

# **PCIE-3031**

## PCIe 3.0, x16 Crypto/ Compression Intel C627 Server Adapter

#### **Features**

- Controller supports PCI Express Base Specification 3.0 (8 GTs)
- PCI Express x16 lanes
- Intel® QuickAssist Technology for Crypto and Compression
  - Compression/Decompression (Deflate)
  - RSA Decrypt
  - IPSec/SSL, up to 100Gbps
  - Wireless: KASUMI, ZUC, SNOW 3G
  - Bulk: AES, 3DES, RC4
  - Hash: MD5, SHA-1/2 SHA-3 HMAC