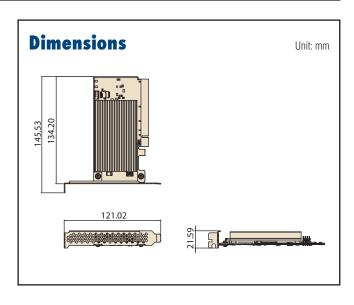

#### **Technical Specifications**

| General Technical<br>Specifications | Interface Standard                                  | PCIe Gen 3.0 (8GTs)                                          |
|-------------------------------------|-----------------------------------------------------|--------------------------------------------------------------|
|                                     | Board Size(bracket is exclusive)                    | 132.3*68.9 mm (L*H)                                          |
|                                     | PCI Express Card Type                               | x16 Lane                                                     |
|                                     | PCI Express Voltage                                 | +12V<br>There will not be an external Aux power input        |
|                                     | PCI Connector                                       | Gold Finger: x16                                             |
|                                     | Controllers                                         | Intel® C627, up to 100Gbps IPSec/SSL                         |
|                                     | Weight                                              | 155gr (5.47oz)                                               |
|                                     | Power Consumption                                   | 20w                                                          |
|                                     | Holder                                              | Metal Bracket: Full height (default) Low profile (accessory) |
|                                     | Operating Temperature<br>(Required airflow: 300LFM) | -5 ~ 55 °C                                                   |
|                                     | Operating Humidity test                             | 45 °C @ 95%                                                  |
|                                     | Cooling                                             | Passive Heatsink                                             |
|                                     | Storage Temperature                                 | -40 ~ 85 °C                                                  |
|                                     | Storage Humidity test                               | 60 °C @ 95%                                                  |
|                                     | Regulation                                          | CE/FCC                                                       |
| Operating Systems Support           | Operating Systems Support                           | Linux                                                        |