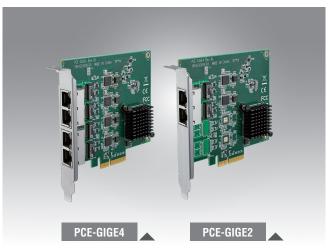

# PCE-GIGE2 (2 ports) PCE-GIGE4 (4 ports)

#### Introduction

PCE-GIGE4 is a 4-port PCIe x4 expansion card compliant with industrial cameras for machine vision applications. With powerful Intel Ethernet controller i210, PCE-GIGE2/4 can support Wake-on-LAN and PXE functions. PCE-GIGE2/4 is a multi ports GbE expansion card designed for machine vision, factory automation, surveillance or any other applications that require fast and stable data transmission.

#### **Specifications**

| •           |                       |                                                                                          |
|-------------|-----------------------|------------------------------------------------------------------------------------------|
| GIGE        | Interface             | PCI Express x4                                                                           |
|             | Connector             | 2 x RJ45 LAN ports (PCE-GIGE2-00A1)<br>4 x RJ45 LAN ports (PCE-GIGE4-00A1)               |
|             | Host Bus              | 4-lane Gen 2 PCIe interface, compliant with PCI Express Base Specification, Revision 2.0 |
|             | Controller            | 4 x Intel i210 Ethernet Controller                                                       |
|             | Data Transfer Rate    | 10/100/1000 Mbps                                                                         |
| Environment | Operating Temperature | 0~60°C                                                                                   |
|             | Storage Temperature   | -40 ~ 85 °C                                                                              |
|             | Dimensions (L x H)    | 118 x 111 mm (4.64" x 4.37")                                                             |
|             | Certifications        | CE/FCC                                                                                   |

#### **Ordering Information**

| Part Number    | Description                        |
|----------------|------------------------------------|
| PCE-GIGE2-00A1 | PCle x4, 2-port GbE expansion card |
| PCE-GIGE4-00A1 | PCle x4, 4-port GbE expansion card |