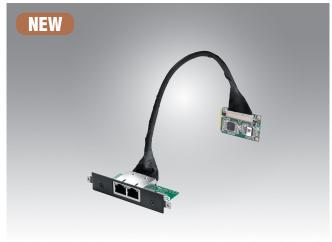

# MOS-2120-Z1201

## 2-Port Gigabit Ethernet, Intel® I210, mPCIe, RJ45

Supports ARK series platforms: ARK-1124/ARK-2121L/ARK-22xx/ARK-3405/

PCle to 2 x Ch PCle to GigaLAN ethernet module
Support full duplex operation at 10/100/1000 Mb/s
Full size MiniPCle type. Compliant with PCl Express TM 2.1
Compliant with 1Gb/s IEEE 802.3, 802.3u, 802.3ab

# Technology GigaLAN Ethernet port Host site Interface MiniPCle thru PCle Interface GigaLAN Connector 2 x RJ45 Support Voltage and Current +3.3V, 1.2A O.S Support Windows 7/8/10 Temperature Ranges Operation: -20 ~ 60 °C Storage: -40 to +85 °C Dimensions (L x W x H) 50.95 x 30 x 1.65 mm