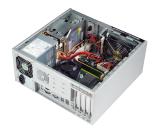

| Dimensions (W x H x D)                                                                                                                                                                                                             | 157 x 360 x 340 mm (6.2" x 14.2" x 13.4")         |                                  |  |
| rilysical Glialacteristics                     | Weight                                                                                                                                                                                                                             | 6.5 kg (14.3 lb)                                  |                                  |  |

#### **Front View**

LED Alarm

USB Port

Slim ODD Bay

IPC-DT-3120E

#### **Inside View**



#### **Rear View**



Note: Hot swap drive bay module and Slim ODD should be bought separately.

Alarm Reset

**Power Switch** 

System Reset



Easy-open door





Gently press the hook to pull the air filter out





### **Ordering Information**

| Part Number   | Description                           |
|---------------|---------------------------------------|
| IPC-5122-00XE | Without power supply, with ATX switch |

### **Power Supply Options**

(For detailed power supply specs, please refer to Chapter 13)

| Part number    | 80 Plus<br>Grade | Wattage | Туре   | Input                       |
|----------------|------------------|---------|--------|-----------------------------|
| PS8-300ATX-ZBE | Bronze           | 300W    | Single | AC 100~240V<br>(full-range) |
| PS8-400ATX-ZE  | B