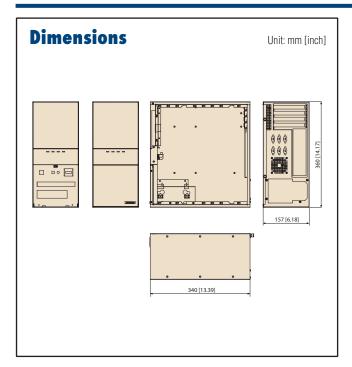

## **Quiet Specifications**

C € FCC

|                                                |                                                                                                                                                                                                                                    | External                                          | Internal                         |  |
|------------------------------------------------|------------------------------------------------------------------------------------------------------------------------------------------------------------------------------------------------------------------------------------|---------------------------------------------------|----------------------------------|--|
| Drive Bay                                      | Slim Optical Drive                                                                                                                                                                                                                 | 1                                                 | -                                |  |
|                                                | 3.5"                                                                                                                                                                                                                               | 1                                                 | 1                                |  |
| Cooling                                        | Fan                                                                                                                                                                                                                                | 1 (12 cm / 85 CFM)                                |                                  |  |
| Cooling                                        | Air Filter                                                                                                                                                                                                                         | Yes                                               |                                  |  |
| Front I/O Interface                            | USB 2.0                                                                                                                                                                                                                            | 2 ( Front accessible)                             |                                  |  |
|                                                | LED Indicators                                                                                                                                                                                                                     | Power, HDD, fan and temperature                   |                                  |  |
| Miscellaneous                                  | Control                                                                                                                                                                                                                            | Power switch, alarm reset and system reset buttor | ns .                             |  |
|                                                | Rear Panel                                                                                                                                                                                                                         | Six 9-pin D-Sub openings                          |                                  |  |
| Intelligent System Module<br>Remote Monitoring | CPU/System fan speed, CPU/System temperature, motherboard voltage (Only selected Advantech MBs/CPU cards with WISE-PaaS/RMM installed can fully enable these functions, check with Advantech local rep. for detailed information.) |                                                   |                                  |  |
|                                                |                                                                                                                                                                                                                                    | Operating                                         | Non-Operating                    |  |
| Environment                                    | Temperature                                                                                                                                                                                                                        | 0 ~ 40 °C (32 ~ 104 °F)                           | -20 ~ 60 °C (-4 ~ 140 °F)        |  |
|                                                | Humidity                                                                                                                                                                                                                           | 10 ~ 85% @ 40 °C, non-condensing                  | 10 ~ 95% @ 40 °C, non-condensing |  |
|                                                | Vibration (5 ~ 500 Hz)                                                                                                                                                                                                             | 1 Grms                                            | 2 G                              |  |
|                                                | Shock                                                                                                                                                                                                                              | 10 G (with 11 ms duration, half sine wave)        |                                  |  |
| Physical Characteristics                       | Dimensions (W x H x D)                                                                                                                                                                                                             | 157 x 360 x 340 mm (6.2" x 14.2" x 13.4")         |                                  |  |
| rilysical Glialacteristics                     | Weight                                                                                                                                                                                                                             | 6.5 kg (14.3 lb)                                  |                                  |  |