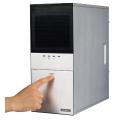

#### **Rear View**

Note: Hot swap drive bay module and Slim ODD should be bought separately.

Alarm Reset

**Power Switch** 

System Reset

Easy-open door

Gently press the hook to pull the air filter out