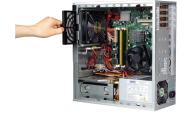

#### **Inside View**

#### **Rear View**

Note: Hot swap drive bay module and Slim ODD should be bought separately.

Alarm Reset

**Power Switch** 

System Reset

Easy-open door

Gently press the hook to pull the air filter out