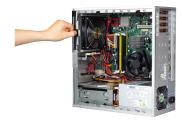

| 157 x 360 x 340 mm (6.2" x 14.2" x 13.4")         |                                  |  |
| rilysical Glialacteristics                     | Weight                                                                                                                                                                                                                             | 6.5 kg (14.3 lb)                                  |                                  |  |

#### **Front View**

LED Alarm

USB Port

Slim ODD Bay

IPC-DT-3120E

#### **Inside View**



#### **Rear View**



Note: Hot swap drive bay module and Slim ODD should be bought separately.

Alarm Reset

**Power Switch** 

System Reset



Easy-open door





Gently press the hook to pull the air filter out





### **Ordering Information**

| Part Number   | Description                           |
|---------------|---------------------------------------|
| IPC-5122-00XE | Without power supply, with ATX switch |

### **Power Supply Options**

(For detailed power supply specs, please refer to Chapter 13)

| Part number    | 80 Plus<br>Grade | Wattage | Туре   | Input                       |
|----------------|------------------|---------|--------|-----------------------------|
| PS8-300ATX-ZBE | Bronze           | 300W    | Single | AC 100~240V<br>(full-range) |
| PS8-400ATX-ZE  | Bronze           | 400W    | Single | AC 100~240V<br>(full-range) |

## **Optional Accessories**

| Part Number  | Description