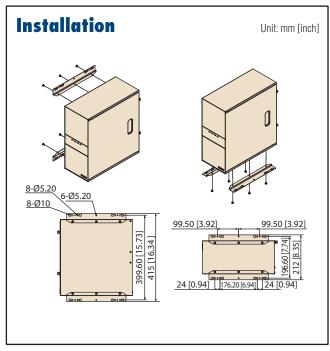

| 157 x 360 x 340 mm (6.2" x 14.2" x 13.4")         |                                  |  |
| rilysical Glialacteristics                     | Weight                                                                                                                                                                                                                             | 6.5 kg (14.3 lb)                                  |                                  |  |

#### **Front View**

LED Alarm

USB Port

Slim ODD Bay

IPC-DT-3120E

#### **Inside View**



#### **Rear View**



Note: Hot swap drive bay module and Slim ODD should be bought separately.

Alarm Reset

**Power Switch** 

System Reset



Easy-open door





Gently press the hook to pull the air filter out





### **Ordering Information**

| Part Number   | Description                           |
|---------------|---------------------------------------|
| IPC-5122-00XE | Without power supply, with ATX switch |

### **Power Supply Options**

(For detailed power supply specs, please refer to Chapter 13)

| Part number    | 80 Plus<br>Grade | Wattage | Туре   | Input                       |
|----------------|------------------|---------|--------|-----------------------------|
| PS8-300ATX-ZBE | Bronze           | 300W    | Single | AC 100~240V<br>(full-range) |
| PS8-400ATX-ZE  | Bronze           | 400W    | Single | AC 100~240V<br>(full-range) |

## **Optional Accessories**

| Part Number  | Description                                                             |
|--------------|---------------