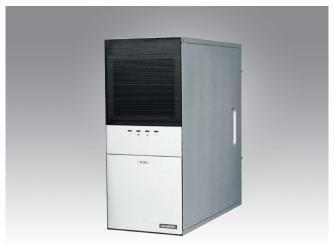

# **IPC-5122**

## Desktop/Wallmount Chassis for MicroATX Motherboard



#### **Features**

- Shockproof drive bay for slim ODD and 3.5" or 2.5" HDD
- Lockable front door prevents unauthorized access
- LED indicators for system fault detection
- Easy-to-maintain system fan and reusable air filter
- Built-in Intelligent System Module enabling whole system fan control and remote manageability

## **Quiet Specifications**

C € FCC

|                                                |                                                                                                                                                                                                                                    | External                                          | Internal                         |  |
|------------------------------------------------|------------------