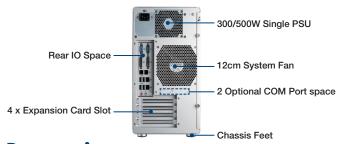

| Vibration (5 ~ 500 Hz) | 1 Grms                                                                                   | 2 G                                    |
|                          | Shock                  | 10 G (with 11 ms duration, half sine wave)                                               |                                        |
| Physical Characteristics | Dimensions (W x H x D) | 192 x 376.7 x 338.5 mm (7.56" x 14.83" x 13.33"),                                        | with chassis feet and key lock bracket |
|                          | Weight                 | 10kg (without MB and HDD)                                                                | ·                                      |

# Front View



#### **Inner View**



#### **Rear View**



#### **Bottom view**





### **Ordering Information**

| Part Number    | Description                                           |
|----------------|-------------------------------------------------------|
| HPC-5000-30ZXE | HPC-5000 small tower chassis with 300W single ATX PSU |
| HPC-5000-50ZXE | HPC-5000 small tower chassis with 500W single ATX PSU |

# **Packing List**

| Part number    | Description                                                     | Quantity |
|----------------|-----------------------------------------------------------------|----------|
| 1990022007S000 | Chassis feet (pre-installed)                                    | 4        |
| 1960078418N002 | Key lock bracket (pre-installed)                                | 1        |
| 1960077474N000 | 3.5" HDD cage (pre