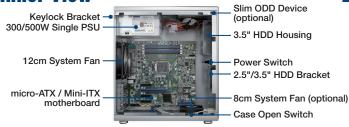

ondensing       |
|                          | Vibration (5 ~ 500 Hz) | 1 Grms                                                                                   | 2 G                                    |
|                          | Shock                  | 10 G (with 11 ms duration, half sine wave)                                               |                                        |
| Physical Characteristics | Dimensions (W x H x D) | 192 x 376.7 x 338.5 mm (7.56" x 14.83" x 13.33"),                                        | with chassis feet and key lock bracket |
|                          | Weight                 | 10kg (without MB and HDD)                                                                | ·                                      |

# Front View



#### **Inner View**



#### **Rear View**



#### **Bottom view**





### **Ordering Information**

| Part Number    | Description                                           |
|----------------|-------------------------------------------------------|
| HPC-5000-30ZXE | HPC-5000 small tower chassis with 300W single ATX PSU |
| HPC-5000-50ZXE | HPC-5000 small tower chassis with 500W single ATX PSU |

# **Packing List**

| Part number    | Description                                                     | Quantity |
|----------------|-----------------------------------------------------------------|----------|
| 1990022007S000 | Chassis feet (pre-installed)                                    | 4        |
| 1960078418N002 | Key lock bracket (pre-installed)                                | 1        |
| 1960077474N00