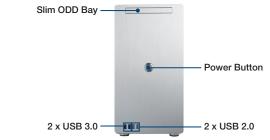

10 ~ 95% @ 60 °C, non-condensing       |
|                          | Vibration (5 ~ 500 Hz) | 1 Grms                                                                                   | 2 G                                    |
|                          | Shock                  | 10 G (with 11 ms duration, half sine wave)                                               |                                        |
| Physical Characteristics | Dimensions (W x H x D) | 192 x 376.7 x 338.5 mm (7.56" x 14.83" x 13.33"),                                        | with chassis feet and key lock bracket |
|                          | Weight                 | 10kg (without MB and HDD)                                                                | ·                                      |

# Front View



#### **Inner View**



#### **Rear View**



#### **Bottom view**





### **Ordering Information**

| Part Number    | Description                                           |
|----------------|-------------------------------------------------------|
| HPC-5000-30ZXE | HPC-5000 small tower chassis with 300W single ATX PSU |
| HPC-5000-50ZXE | HPC-5000 small tower chassis with 500W single ATX PSU |

# **Packing List**

| Part number    | Description                                                     | Quantity |
|----------------|-----------------------------------------------------------------|----------|
| 1990022007S000 | Chassis feet (pre-installed)                                    | 4        |
| 1960078418N002 | Key lock bracket (pre-installed)                                | 1