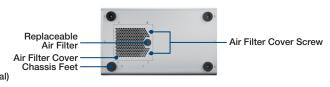

Vibration (5 ~ 500 Hz) | 1 Grms                                                                                   | 2 G                                    |
|                          | Shock                  | 10 G (with 11 ms duration, half sine wave)                                               |                                        |
| Physical Characteristics | Dimensions (W x H x D) | 192 x 376.7 x 338.5 mm (7.56" x 14.83" x 13.33"),                                        | with chassis feet and key lock bracket |
|                          | Weight                 | 10kg (without MB and HDD)                                                                | ·                                      |

# Front View



#### **Inner View**



#### **Rear View**



#### **Bottom view**





### **Ordering Information**

| Part Number    | Description                                           |
|----------------|-------------------------------------------------------|
| HPC-5000-30ZXE | HPC-5000 small tower chassis with 300W single ATX PSU |
| HPC-5000-50ZXE | HPC-5000 small tower chassis with 500W single ATX PSU |

# **Packing List**

| Part number    | Description                                                     | Quantity |
|----------------|-----------------------------------------------------------------|----------|
| 1990022007S000 | Chassis feet (pre-installed)                                    | 4        |
| 1960078418N002 | Key lock bracket (pre-installed)                                | 1        |
| 1960077474N000 | 3.5" HDD cage (pre-installed)