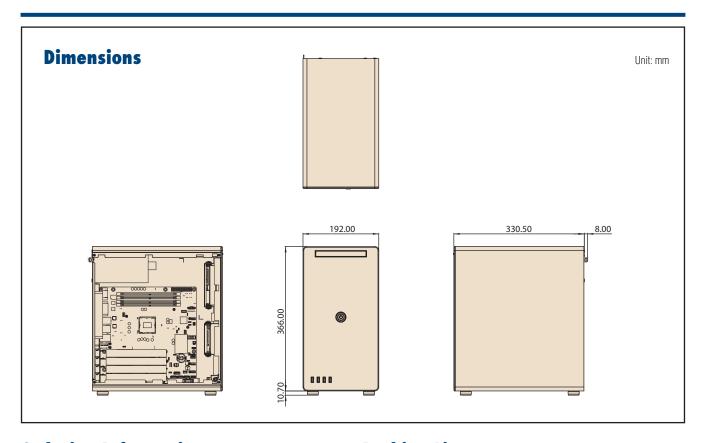

ibration (5 ~ 500 Hz) | 1 Grms                                                                                   | 2 G                                    |
|                          | Shock                  | 10 G (with 11 ms duration, half sine wave)                                               |                                        |
| Physical Characteristics | Dimensions (W x H x D) | 192 x 376.7 x 338.5 mm (7.56" x 14.83" x 13.33"),                                        | with chassis feet and key lock bracket |
|                          | Weight                 | 10kg (without MB and HDD)                                                                | ·                                      |

# Front View



#### **Inner View**



#### **Rear View**



#### **Bottom view**





### **Ordering Information**

| Part Number    | Description                                           |
|----------------|-------------------------------------------------------|
| HPC-5000-30ZXE | HPC-5000 small tower chassis with 300W single ATX PSU |
| HPC-5000-50ZXE | HPC-5000 small tower chassis with 500W single ATX PSU |

# **Packing List**

| Part number    | Description                                                     | Quantity |
|----------------|-----------------------------------------------------------------|----------|
| 1990022007S000 | Chassis feet (pre-installed)                                    | 4        |
| 1960078418N002 | Key lock bracket (pre-installed)                                | 1        |
| 1960077474N000 | 3.5" HDD cage (pre-installed)