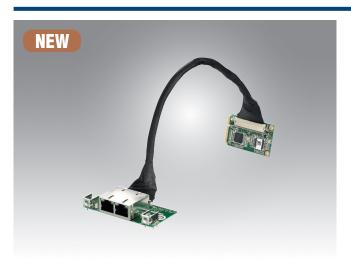

# **EXM-523**

## PCIe to 2-Ch GigaLAN Ethernet port package

#### **Suggested Antenna and Cable**

| Part No.      | Specifications                                                              |
|---------------|-----------------------------------------------------------------------------|
| 1700028266-01 | Cable, Between F/S MiniPCle board and RJ45 board, 1*30P-1 0/1*30P-1 0. 25cm |