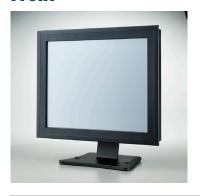

# **PPC-STAND**

#### **Stand Kit For All PPC Models**



### **Features**

- Includes VESA standards:75 x 75 mm and/or 100 x 100 mm hole pattern bracket
- Texture of material aluminum
- Modern appearance
- Max. Load-bearing: 10 kg

#### RoHS COMPLIANT 2002/95/EC

#### Introduction

The PPC-STAND fits all 6"~21.5" PPC products, and is designed using aluminium alloy and plastic materials. After many thousands of torque tests, this stand ensure that PPCs products won't change their position.

#### **Specifications**

• Net weight 7.5 KG

**Dimensions** 259 x 190 x 354/283 mm

• Max. Load-bearing 10kg

## **Ordering Information**

■ PPC-STAND-A1E Stand Kit for all PPC Models

#### **Front**



#### Rear





# **Mouser Electronics**

**Authorized Distributor** 

Click to View Pricing, Inventory, Delivery & Lifecycle Information:

Advantech:

PPC-STAND-A1E PPC-WLAN-A1E