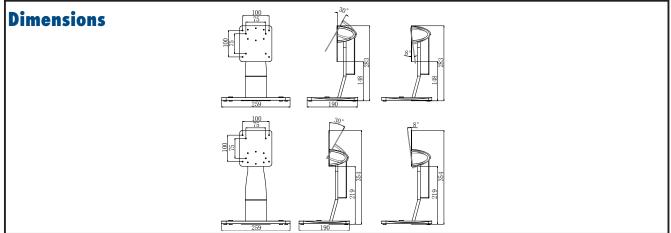

#### **Specifications**

• Net weight 7.5 KG

**Dimensions** 259 x 190 x 354/283 mm

• Max. Load-bearing 10kg