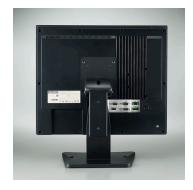

# **PPC-STAND**

#### **Stand Kit For All PPC Models**



### **Features**

- Includes VESA standards:75 x 75 mm and/or 100 x 100 mm hole pattern bracket
- Texture of material aluminum
- Modern appearance
- Max. Load-bearing: 10 kg

#### RoHS COMPLIANT 2002/95/EC

#### Introduction

The PPC-STAND fits all 6"~21.5" PPC products, and is designed using aluminium alloy and plastic materials. After many thousands of torque tests, this stand ensure that PPCs products won't change their position.

#### **Specifications**

• Net weight 7.5 KG

**Dimensions** 259 x 190 x 354/283 mm

• Max. Load-bearing 10kg

## **Ordering Information**

■ PPC-STAND-A1E Stand Kit for all PPC Models

#### **Front**



#### Rear





# **Mouser Electronics**

**Authorized Distributor** 

Click to View Pricing, Inventory, Delivery & Lifecycle Information:

Advantech:

PPC-STAND-A1E PPC-WLAN-A1E