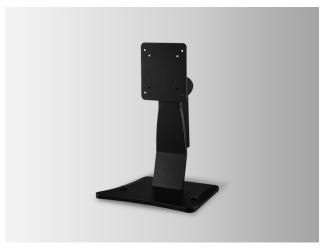

### **Features**

- Includes VESA standards:75 x 75 mm and/or 100 x 100 mm hole pattern bracket
- Texture of material aluminum
- Modern appearance
- Max. Load-bearing: 10 kg

#### Introduction

The PPC-STAND fits all 6"~21.5" PPC products, and is designed using aluminium alloy and plastic materials. After many thousands of torque tests, this stand ensure that PPCs products won't change their position.