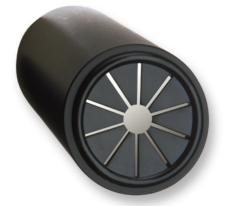

## **Backend Protective Cover**

Provides environmental protection from dirt and debris, and additional structural support for the back end connection. The slotted design enables a cable and RJ-45 to exit the cover. This accessory replaces the lock nut that comes with the receptacle for panel mounting  $\blacktriangle$ 

Part Number RJBG17756 Description Backend protective cover