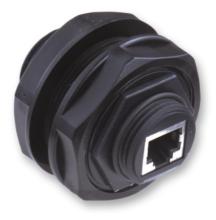

## **Bulkhead Passthrough** with dual IP67 connections

Jacks on both ends mate with RJ-Lnxx<sup>®</sup> cordsets to form a sealed connection. Perfect for applications where localized Ethernet connectivity is required, but the addition of an enclosure would be cost prohibitive  $\blacktriangle$ 

RJBG17946

Bulkhead passthrough, dual IP67 connections