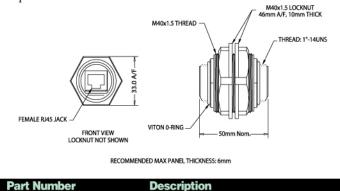

## **Bulkhead Passthrough** with dual IP67 connections

Jacks on both ends mate with RJ-Lnxx<sup>®</sup> cordsets to form a sealed connection. Perfect for applications where localized Ethernet connectivity is required, but the addition of an enclosure would be cost prohibitive  $\blacktriangle$ 

RJBG17946

Bulkhead passthrough, dual IP67 connections