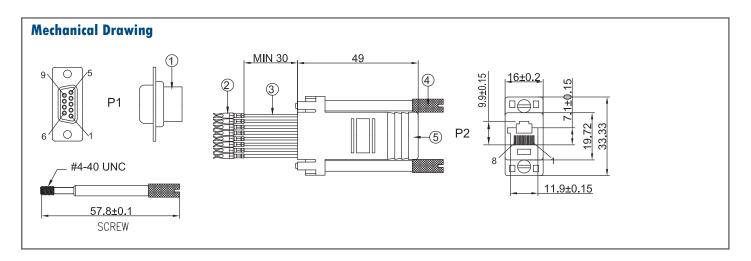

### **Specifications**

| Connections                                     |                              |  |
|-------------------------------------------------|------------------------------|--|
| Connector 1                                     | DB9 female, gold flash       |  |
| Connector 2                                     | RJ-45 female, 8-position     |  |
| Hook-up Wires                                   | Stranded, 26 AWG, 80 mm      |  |
| Terminals                                       | Female crimp, 2.1 mm         |  |
| Mechanical                                      |                              |  |
| Housing Material                                | ABS UL94V-0, black           |  |
| Dimensions                                      | 31.0 x 38.1 x 12.5 mm        |  |
| Electrical                                      |                              |  |
| Voltage Rating                                  | 300 V                        |  |
| Electrical Testing                              | 1M Ohm insulation resistance |  |
| Regulatory – Approvals / Standards / Directives |                              |  |
| Compliances                                     | RoHS, WEEE                   |  |