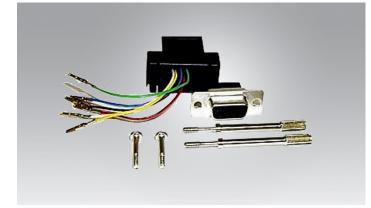

#### Introduction

Model# BB-9F8CK modular jack adapter features a DB9 male connector, an RJ45 female connector and eight wire leads. Used for modular RS-232 connections, the adapter converts DB9 female serial connections to RJ45 female connections (phone jack, network jack). The BB-9F8CK also allows customized serial pin-out configurations.

| Pin Assignment |  |
|----------------|--|
| Wire Color     |  |
| Blue           |  |
| Orange         |  |
| Black          |  |
| Red            |  |
| Green          |  |
| Yellow         |  |
| Brown          |  |
| White          |  |
|                |  |