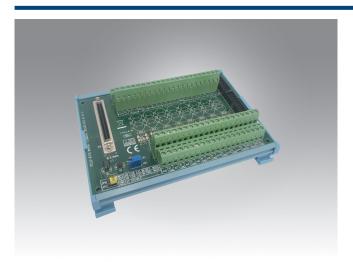

## **PCLD-8710**

#### **DIN-rail Wiring Terminal Board with CJC Circuit**

## **Features**

- Reserved space for signal-conditioning circuits such as low-pass filter, voltage attenuator and current shunt
- Dimensions (L x W x H): 169 x 121 x 25 mm (6.65" x 4.76" x 0.98")
- Ordering Information:

PCLD-8710-AE: DIN-rail Wiring Terminal Board with CJC Circuit

PCL-10168-1E: SCSI-68 Shielded Cable, 1 m PCL-10168-2E: SCSI-68 Shielded Cable, 2 m

PCL-10168H-1E: SCSI shield cable with noise rejection, 1 m