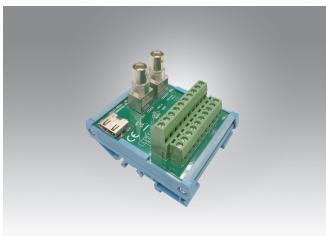

## **PCLD-8840**

#### 20-pin DIN-rail HDMI Cable Wiring Board

## **Features**

- Universal DIN-rail mounting screw terminal module with HDMI connector and two BNC connectors
- Dimensions (L x W x H): 77.5 x 67.5 x 51 mm (3.1" x 2.7" x 2.0")
- Ordering Information: PCLD-8840-AE: 20-pin DIN-rail HDMI Cable Wiring Board PCL-10119-1E: HDMI Cable, 1 m