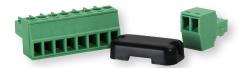

## Terminal Blocks & DIP Switch Cover

Model BB-ZP24D-TB1

Model BB-ZP24D-TB1 accessory kit includes two removable terminal blocks and a DIP switch cover for BB-ZPx standard industrial radio modem products. Includes:

- + (1) 2-position 3.5mm terminal block for power input, 8A, 300V, 28-16 AWG
- + (1) 8-position 3.5mm terminal block for serial, 8A, 300V
- + (1) protective DIP switch cover

**DIN Rail Mounting Bracket** 