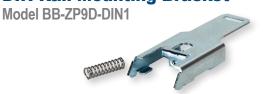

- + (1) 2-position 3.5mm terminal block for power input, 8A, 300V, 28-16 AWG
- + (1) 8-position 3.5mm terminal block for serial, 8A, 300V
- + (1) protective DIP switch cover

**DIN Rail Mounting Bracket** 

Model BB-ZP9D-DIN1 is a replacement DIN rail mounting bracket for BB-ZPx standard industrial radio modem products.

+ Metal mounting bracket with spring and four (4) screws included

All product specifications are subject to change without notice.