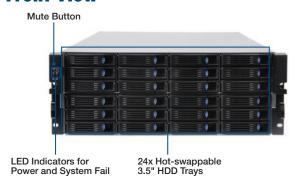

#### **Front View**

#### **Features**

- Support 24x hot-swap 2.5"/3.5" SATA/SAS 6Gb/s drives
- SES enclosure management and smart fan control
- Two 6Gb/s SAS host ports, storage daisy chain support
- High efficiency (80+) redundant power supplies
- Optional to enable two SAS host ports for maximum performance