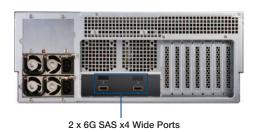

#### **Rear View**

#### **Features**

- Support 24x hot-swap 2.5"/3.5" SATA/SAS 6Gb/s drives
- SES enclosure management and smart fan control
- Two 6Gb/s SAS host ports, storage daisy chain support
- High efficiency (80+) redundant power supplies
- Optional to enable two SAS host ports for maximum performance