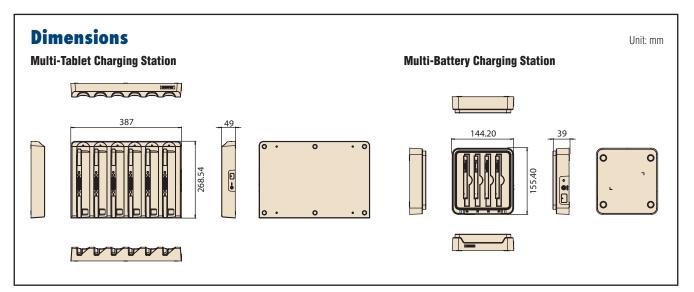

### **Specifications**

|                |                        | Multi-Tablet Charging Station               | Multi-Battery Charging Station            |
|----------------|------------------------|---------------------------------------------|-------------------------------------------|
| Capacity       | Number of Bays         | 6                                           | 4                                         |
| Power          | Charging Current       | 2A                                          | 2.5A                                      |
|                | Charging Voltage       | 9 V                                         | 4.35 V                                    |
|                | Input Voltage          | 19 V                                        | 19 V                                      |
| LED Indicators |                        | Green: Full                                 | Green: Full                               |
|                |                        | Amber: Charging                             | Amber: Charging                           |
|                |                        | Red: Error                                  | Red: Error                                |
| Mechanical     | Dimensions (W x D x H) | 387 x 269 x 49 mm (15.23 x 10.59 x 1.92 in) | 144 x 155 x 39 mm (5.66 x 6.10 x 1.53 in) |
|                | Weight                 | 1.98 kg (4.36 lb)                           | 0.48 kg (1.05 lb)                         |
| Environment    | Operating Temperature  | 0 ~ 40 °C (32 ~ 104 °F)                     | 0 ~ 40 °C (32 ~ 104 °F)                   |
|                | Storage Temperature    | -10 ~ 50 °C (14 ~ 122 °F)                   | -10 ~ 50 °C (14 ~ 122 °F)                 |
|                | Safety                 | UL, CB, LVD, CCC, RCM                       | UL, CB, LVD, CCC, RCM                     |
|                | Certifications         | CE, FCC, CCC, RCM, BSMI                     | CE, FCC, CCC, RCM, BSMI                   |