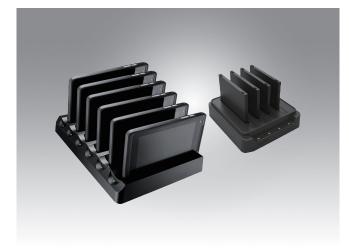

#### **Multi-Bay Charging Stations for AIM-35**

#### **Features**

- Can charge up to 6 tablets/4 batteries simultaneously
- Overcurrent and overvoltage protection provided
- Rapid single-handed docking and undocking
- LED indicators for monitoring charging status

### **Specifications**

|                |                        | Multi-Tablet Charging Station               | Multi-Battery Charging Station            |
|----------------|------------------------|---------------------------------------------|-------------------------------------------|
| Capacity       | Number of Bays         | 6                                           | 4                                         |
| Power          | Charging Current       | 2A                                          | 2.5A                                      |
|                | Charging Voltage       | 9 V                                         | 4.35 V                                    |
|                | Input Voltage          | 19 V                                        | 19 V                                      |
| LED Indicators |                        | Green: Full                                 | Green: Full                               |
|                |                        | Amber: Charging                             | Amber: Charging                           |
|                |                        | Red: Error                                  | Red: Error                                |
| Mechanical     | Dimensions (W x D x H) | 387 x 269 x 49 mm (15.23 x 10.59 x 1.92 in) | 144 x 155 x 39 mm (5.66 x 6.10 x 1.53 in) |
|                | Weight                 | 1.98 kg (4.36 lb)                           | 0.48 kg (1.05 lb)                         |
| Environment    | Operating Temperature  | 0 ~ 40 °C (32 ~ 104 °F)                     | 0 ~ 40 °C (32 ~ 104 °F)                   |
|                | Storage Temperature    | -10 ~ 50 °C (14 ~ 122 °F)                   | -10 ~ 50 °C (14 ~ 122 °F)                 |
|                | Safety                 | UL, CB, LVD, CCC, RCM                       | UL, CB, LVD, CCC, RCM                     |
|                | Certifications         | CE, FCC, CCC, RCM, BSMI                     | CE, FCC, CCC, RCM, BSMI                   |