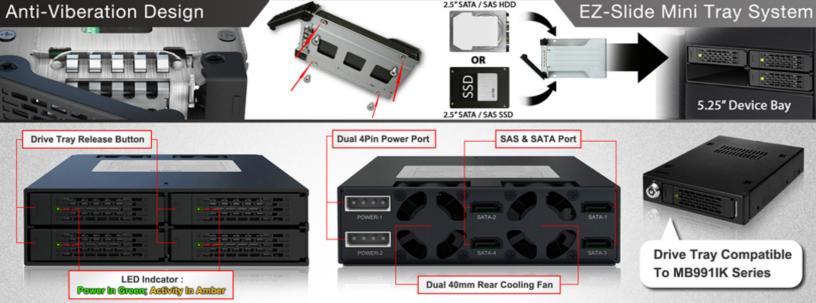

## MB994SP-4S 4 Bay 2.5" SAS & SATA Backplane RAID Cage Features

- \* Fits 4 x 2.5" SATA I / II / III and SAS HDD/SSD
- \* Accommodates Drives with up to 15mm Height
- \* Fits 4 Drives into a Single 5.25" Device Bay
- \* Status LED on Front for Each Drive
- \* Full Metal EZ Slide Mini Tray System with Full Cage Design
- \* Small Form Factor Perfect for IPC, Servers, and Small Form Factor Cases.
- \* Front, Rear, Top, and Bottom Ventilation Slots
- \* Dual 40mm Fans with Active Power Technology
- \* Heavy Duty Full Metal Construction
- \* Support SATA 6Gbps
- \* Top Cover for the Tray Adds Extra Drive Protection

| Item Number:                    | MB994SP-4S                                    |
|---------------------------------|-----------------------------------------------|
| Host Interface                  | 7 pin SATA x 4                                |
| Drive Fit                       | 2.5" SAS or SATA I /II HDD / SSD x 4          |
| Device Bay                      | 5.25" Bay x 1                                 |
| Transfer Rate                   | Up to 600 MB/sec                              |
| Insert & Extract Connection Via | 15 pin direct hard drive connection           |
| Structure                       | SECC                                          |
| Drive Cooling                   | Dual rear cooling fan & Metal heat dispersion |
| LED Indication                  | Device Power & Drive Activity                 |
| LED Display Color               | Green : Device Power ; Amber : Drive Activity |
| Dimension (L x W x H)           | 6.70" x 5.75 " x 1.63"                        |
| Weight                          | 1.77 lbs                                      |