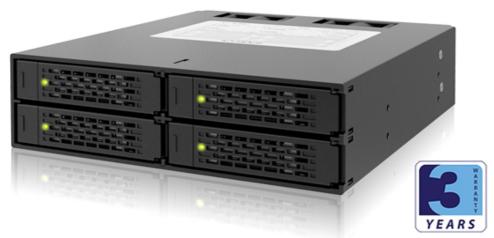

MB994SP-4S 4 111 1

5.25" Quad Bay Hot Swap Backplane RAID cage for 2.5" SATA & SAS HDD / SSD

2.5"SATA / SAS HDD

## MB994SP-4S 4 Bay 2.5" SAS & SATA Backplane RAID Cage Features

- \* Fits 4 x 2.5" SATA I / II / III and SAS HDD/SSD
- \* Accommodates Drives with up to 15mm Height
- \* Fits 4 Drives into a Single 5.25" Device Bay
- \* Status LED on Front for Each Drive
- \* Full Metal EZ Slide Mini Tray System with Full Cage Design
- \* Small Form Factor Perfect for IPC, Servers, and Small Form Factor Cases.
- \* Front, Rear, Top, and Bottom Ventilation Slots
- \* Dual 40mm Fans with Active Power Technology
- \* Heavy Duty Full Metal Construction
- \* Support SATA 6Gbps
- \* Top Cover for the Tray Adds Extra Drive Protection