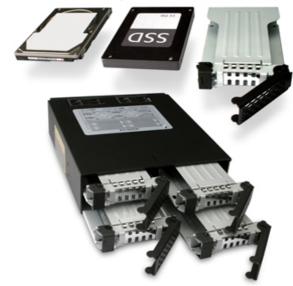

MB994SP-4S 4 111 1

5.25" Quad Bay Hot Swap Backplane RAID cage for 2.5" SATA & SAS HDD / SSD

2.5"SATA / SAS HDD

## MB994SP-4S 4 Bay 2.5" SAS & SATA Backplane RAID Cage Features

- \* Fits 4 x 2.5" SATA I / II / III and SAS HDD/SSD
- \* Accommodates Drives with up to 15mm Height
- \* Fits 4 Drives into a Single 5.25" Device Bay
- \* Status LED on Front for Each Drive
- \* Full Metal EZ Slide Mini Tray System with Full Cage Design
- \* Small Form Factor Perfect for IPC, Servers, and Small Form Factor Cases.
- \* Front, Rear, Top, and Bottom Ventilation Slots
- \* Dual 40mm Fans with Active Power Technology
- \* Heavy Duty Full Metal Construction
- \* Support SATA 6Gbps
- \* Top Cover for the Tray Adds Extra Drive Protection