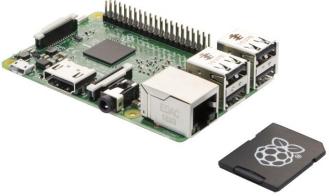

## Raspberry Pi 3 Model B

RASPBERRYPI3-MODB-1GB

RPI3-MODB-16GB-NOOBS

## **Technical Specifications:**

- Broadcom BCM2837 64bit Quad Core Processor powered Single Board Computer running at 1.2GHz 1GB RAM
- BCM43438 WiFi on board
- Bluetooth Low Energy (BLE) on board
- 40pin extended GPIO
- 4 x USB 2 ports
- 4 pole Stereo output and Composite video port
- Full size HDMI CSI camera port for connecting the Raspberry Pi camera
- DSI display port for connecting the Raspberry Pi touch screen display
- Micro SD port for loading your operating system and storing data
- Upgraded switched Micro USB power source (now supports up to 2.4 Amps)
- Same form factor as the Pi 2 Model B, however the LEDs have changed position