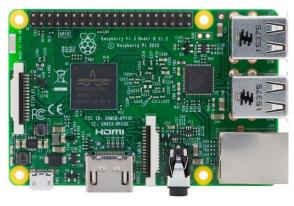

## Raspberry Pi 3 Model B

RASPBERRYPI3-MODB-1GB

RPI3-MODB-16GB-NOOBS

## **Technical Specifications:**

- Broadcom BCM2837 64bit Quad Core Processor powered Single Board Computer running at 1.2GHz 1GB RAM
- BCM43438 WiFi on board
- Bluetooth Low Energy (BLE) on board
- 40pin extended GPIO
- 4 x USB 2 ports
- 4 pole Stereo output and Composite video port
- Full size HDMI CSI camera port for connecting the Raspberry Pi camera
- DSI display port for connecting the Raspberry Pi touch screen display
- Micro SD port for loading your operating system and storing data
- Upgraded switched Micro USB power source (now supports up to 2.4 Amps)
- Same form factor as the Pi 2 Model B, however the LEDs have changed position