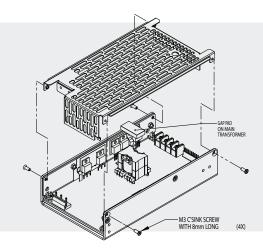

# **MATERIALS**

- One (1) cover
- Four (4) M3x8 mm countersunk screws

### **INSTALLATION INSTRUCTIONS AND NOTES**

- 1. Place the cover over the NLP250 as shown.
- 2. Align the cover to the U-bracket countersink holes.
  3. Secure four (4) countersink screws provided with in kit as shown.
- 4. Overall dimensions: 7" (177.8 mm) x 4" (101.6 mm) x 1.6" (40.64 mm).
- 5. When using this enclosure, ensure that relevant safety standards (e.g., EN60950) are complied with, in respect to creepage and clearance distances, and distances through insulation.
- 6. All dimensions are in inches (mm)