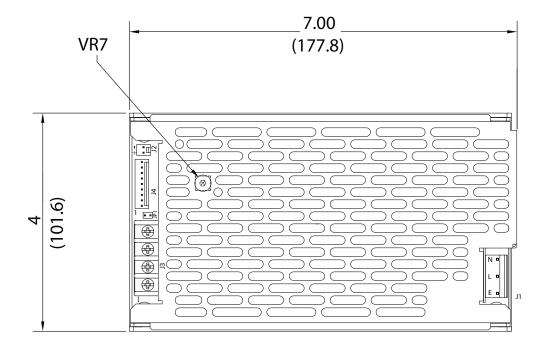

### **INSTALLATION INSTRUCTIONS AND NOTES**

- 1. Place the cover over the NLP250 as shown.
- 2. Align the cover to the U-bracket countersink holes.
  3. Secure four (4) countersink screws provided with in kit as shown.
- 4. Overall dimensions: 7" (177.8 mm) x 4" (101.6 mm) x 1.6" (40.64 mm).
- 5. When using this enclosure, ensure that relevant safety standards (e.g., EN60950) are complied with, in respect to creepage and clearance distances, and distances through insulation.
- 6. All dimensions are in inches (mm)