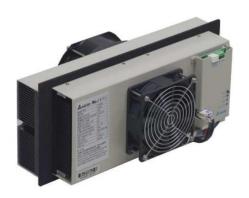

# HET200VB series

#### Features

- ◆ IP55 waterproof at external side
- ◆ FAN / TEC / Control fail alarm
- ◆ Clear LED status indicator
- ♦ Standalone temperature control
- ♦High efficiency and reliable fan modules

### Design

- ♦ High efficiency of cooling & Heating
- ♦ Thermal electric cooling module
- ♦ Rated voltage at 24V
- **♦** Built-in controller