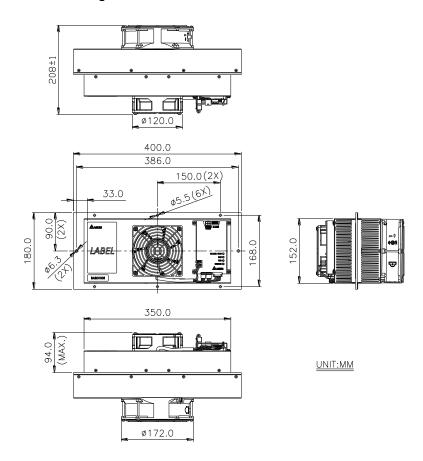

#### **Dimension drawing**

|                             | 1    |                |
|-----------------------------|------|----------------|
| Main feature                | Unit | Specification  |
| Dimension (H xW xD)         | mm   | 180x 400 x 208 |
| Cooling capacity(∆T=0℃)     | w    | 200            |
| Rated voltage               | VDC  | 24 (TYP.)      |
| Operating voltage range     | VDC  | 21~28          |
| Operating current           | Α    | 12.2           |
| Power consumption           | w    | 292.8          |
| Operating temperature range | °C   | -40 ~ +55      |
| Weight                      | Kg   | 9.0            |
| Acoustic noise (1 meter)    | dB-A | 61             |