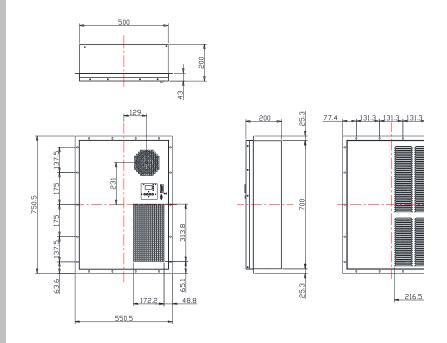

### **Dimension drawing**

| Main feature                      | Unit         | Specification                          |
|-----------------------------------|--------------|----------------------------------------|
| Dimension (H x W x D)             | mm<br>(inch) | 700 x 500 x 200<br>(27.7 x 19.8 x 7.9) |
| Cooling capacity <sub>*Note</sub> | W (BTU/hr)   | 1500 (5100)                            |
| Rated voltage                     | VDC          | 48                                     |
| Operating current                 | Α            | 12.5                                   |
| Operating voltage range           | VDC          | 40 ~ 58                                |
| Operating temperature range       | °C           | -10 ~ +55                              |
| Noise (1.0 meter)                 | dB-A         | 65.0                                   |
| Weight                            | Kg (Lb)      | 28 (61.7)                              |