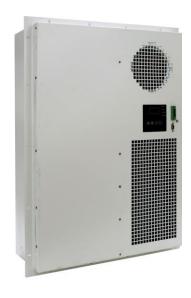

# Wall mount



#### **Features**

- Reliable and energy efficient thermal solutions.
- ◆ Energy efficient fans and effective compressor.
- ◆ IP55 waterproof at external side.
- Precise temperature control.
- **♦** Earth-friendly refrigerant.
- Dry contact alarm output.

### Design

- ◆ Compact size.
- ◆ Rated voltage at 48V.
- ♦ Built-in smart controller.
- High efficiency and reliable fan.
- Easy installation and maintenance.

## HEC1500PB series

### **Dimension drawing**



| Main feature                      | Unit         | Specification                          |
|-----------------------------------|--------------|----------------------------------------|
| Dimension (H x W x D)             | mm<br>(inch) | 700 x 500 x 200<br>(27.7 x 19.8 x 7.9) |
| Cooling capacity <sub>*Note</sub> | W (BTU/hr)