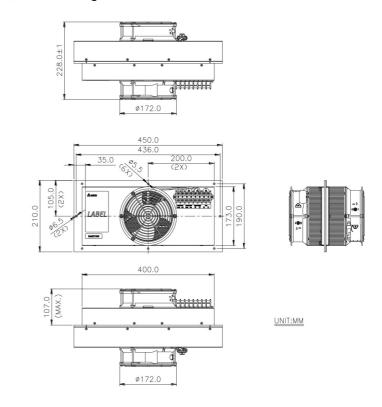

### **Dimension drawing**

| Main feature                | Unit | Specification   |
|-----------------------------|------|-----------------|
| Dimension (H x W x D)       | mm   | 210 x 450 x 228 |
| Cooling Capacity (△T =0 ℃)  | w    | 400             |
| Rated voltage               | Vdc  | 48 (TYP.)       |
| Operating voltage range     | Vdc  | 40 ~ 56         |
| Rated current               | Α    | 13.5            |
| Power consumption           | w    | 648             |
| Operating temperature range | °C   | -40 ~ +55       |
| Weight                      | Kg   | 11.0            |