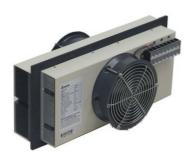

# HET400PA series

### Features

- ♦ IP55 waterproof at external side
- ◆ FAN / TEC / Control fail alarm
- ◆ Clear LED status indicator
- ♦ High efficiency and reliable fan modules

#### Design

- ♦ High efficiency of cooling & Heating
- ♦ Thermal electric cooling module
- ◆ Rated voltage at 48V
- **♦** Built-in controller