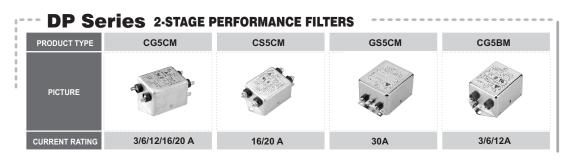

## 

2/4/6A

CURRENT RATING

4 /6 /10 /16 /20 /30 A

| DC Series 2-STAGE HIGH PERFORMANCE FILTERS |         |         |       |       |       |  |
|--------------------------------------------|---------|---------|-------|-------|-------|--|
| PRODUCT TYPE                               | CG5BM   | CW5BM   | GG5BM | GW5BM | GS5BM |  |
| PICTURE                                    | Real 1  | Rep     |       |       | 242   |  |
| CURRENT RATING                             | 3/6/12A | 3/6/12A | 16A   | 16A   | 16A   |  |