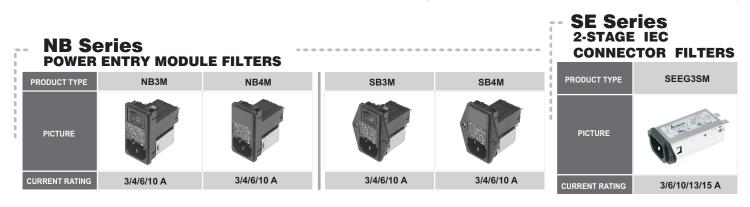

## Medical Filter

| DB Ser         | ies gener/ | L PURPOSE FIL | TERS  |       |         |
|----------------|------------|---------------|-------|-------|---------|
| PRODUCT TYPE   | BG5BM      | BW5BM         | CG5BM | CW5BM | CS5BM   |
| PICTURE        |            |               |       | A A   | 3       |
| CURRENT RATING | 12 A       | 12 A          | 16 A  | 16 A  | 20/30 A |