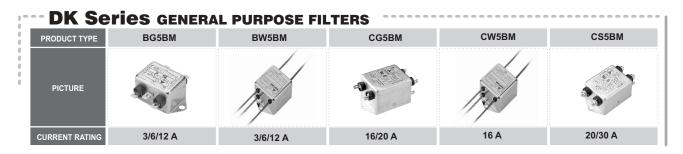

## Medical Filter

| DB Ser         | ies gener/ | L PURPOSE FIL | TERS  |       |         |
|----------------|------------|---------------|-------|-------|---------|
| PRODUCT TYPE   | BG5BM      | BW5BM         | CG5BM | CW5BM | CS5BM   |
| PICTURE        |            |               |       | A A   | 3       |
| CURRENT RATING | 12 A       | 12 A          | 16 A  | 16 A  | 20/30 A |