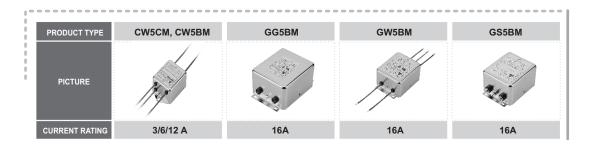

## 

2/4/6A

CURRENT RATING

4 /6 /10 /16 /20 /30 A

| DC Series 2-STAGE HIGH PERFORMANCE FILTERS |         |         |       |       |       |  |
|--------------------------------------------|---------|---------|-------|-------|-------|--|
| PRODUCT TYPE                               | CG5BM   | CW5BM   | GG5BM | GW5BM | GS5BM |  |
| PICTURE                                    | Real 1  | Rep     |       |       | 242   |  |
| CURRENT RATING                             | 3/6/12A | 3/6/12A | 16A   | 16A   | 16A   |  |