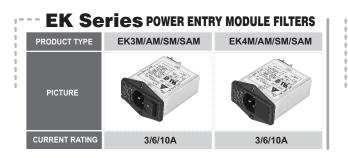

| <b>A</b> BELTA |       |
|----------------|-------|
| Medical        | Filte |

3/6/10A

CURRENT RATING

KE / KEN Series HIGH PERFORMANCE IEC INLET / SNAP-IN FILTERS

3/6/10A