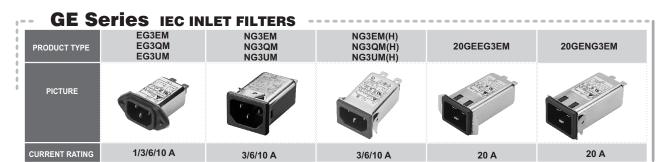

| <b>A</b> BELTA |       |
|----------------|-------|
| Medical        | Filte |

3/6/10A

CURRENT RATING

KE / KEN Series HIGH PERFORMANCE IEC INLET / SNAP-IN FILTERS

3/6/10A