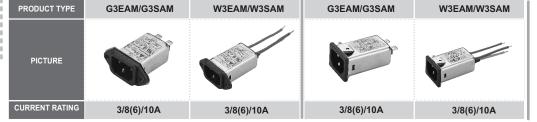

| <b>A</b> BELTA |       |
|----------------|-------|
| Medical        | Filte |

3/6/10A

CURRENT RATING

KE / KEN Series HIGH PERFORMANCE IEC INLET / SNAP-IN FILTERS

3/6/10A