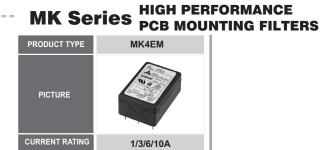

|       |  |
|--------------------------------------------|---------|---------|-------|-------|-------|--|
| PRODUCT TYPE                               | CG5BM   | CW5BM   | GG5BM | GW5BM | GS5BM |  |
| PICTURE                                    | Real 1  | Rep     |       |       | 242   |  |
| CURRENT RATING                             | 3/6/12A | 3/6/12A | 16A   | 16A   | 16A   |  |

8-1

## Medical Filter







| DB Ser         | ies gener/ | L PURPOSE FIL | TERS  |       |         |
|----------------|------------|---------------|-------|-------|---------|
| PRODUCT TYPE   | BG5BM      | BW5BM         | CG5BM | CW5BM | CS5BM   |
| PICTURE        |            |               |       | A A   | 3       |
| CURRENT RATING | 12 A       | 12 A          | 16 A  | 16 A  | 20/30 A |





Remark: Please refer safety approval of Medical Filter to individual series.

MEDICAL FILTERS

## **Mouser Electronics**

Authorized Distributor

Click to View Pricing, Inventory, Delivery & Lifecycle Information:

**Delta Electronics:** 

<u>06GEEG3QM</u> 03GEEG3EM-R 16DPCG5CM 03DKBG5BM 10EK3AM 06EK3M 06GEEG3EM 20GENG3EM 06SB3M 10BENG3GM 10GEEG3QM 03GEEG3EM 10BEEG3GM-R 06GENG3EM 10EK3M 10BEEG3GM 03EK3M 06EK4M 03DPCG5CM 06DBBG5BM