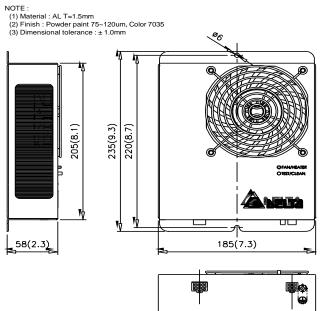

### Dimension drawing

| Main feature            | Unit | Model Number         |
|-------------------------|------|----------------------|
|                         |      | HEH150BA             |
| Outline dimension       | mm   | 235 H x 185 W x 58 D |
| Weight                  | kg   | 1.5 ± 0.5            |
| Heating capacity        | w    | 1500 ±10%            |
| Rated voltage           | Vac  | 220 (typ.)           |
| Operating voltage range | Vac  | 200-240              |
| Operating status        | N/A  | LED indicator        |
| Fan /Heater fail alarm  | N/A  | Dry contact output   |
| Inrush current          | Α    | 15                   |