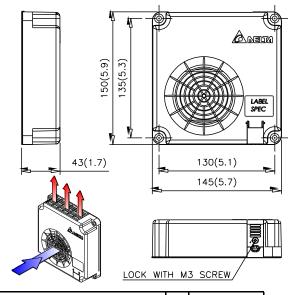

## HEH070BA series

Dimension drawing

NOTE : (1) CASE MATERIAL : PLASTIC UL94 V0 (2) Dimensional tolerance : ± 1.0mm

Features

- Quick heating
- Constant Air Flow
- Compact design
- $\blacklozenge$  High efficiency and reliable fan
- Easy installation

Model Number Main feature Unit HEH070BA Outline dimension 150 H x 145 W x 45 D mm Weight kg 0.5 ± 0.1 w 700 ±10% Heating Capacity Rated voltage Vac 230 (typ.) Vac 195-264 Operating voltage range Inrush current Α 15 Specifications are subject to change without