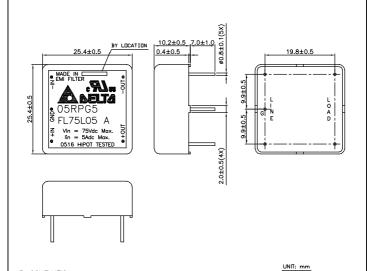

5.0 | 10 | 30 |
|--------------|-----|-----|-----|-----|-----|-----|-----|----|----|
| COM. MODE dB | 0   | 3   | 4   | 8   | 30  | 40  | 40  | 35 | 20 |
| DIF. MODE dB | 10  | 20  | 25  | 30  | 35  | 35  | 35  | 30 | 30 |

1-6. SAFETY .....

| REPORT BY | CHECKED BY | APPROVED BY |      |  |
|-----------|------------|-------------|------|--|
|           |            |             |      |  |
|           |            |             | REV. |  |

## SPECIFICATION FOR APPROVAL



TO:

|   | PART NO.   |            | REV. | DELTA SAMPLE ISSUE NO |        |
|---|------------|------------|------|-----------------------|--------|
|   | PART NAME  | EMI FILTER |      | DELTA MODEL           | 05RPG5 |
| ſ | ORDER P/N. | 05RPG5     |      | SAMPLE ISSUE DATE     |        |

2. PHYSICAL DIMENSIONS:



## 3. SCHEMATIC:



- L1: 0.20mH
- L2: 0.50mH
- Cx: 4.7uF
- Cy: 4700pF

| REPORT BY | CHECKED BY | APPROVED BY | UNLESS OTHERW<br>DCEIMALS .X± |  | SPECIFIED .XX± | DIMENSION TOLERANCE<br>ANGLES± |  |
|-----------|------------|-------------|-------------------------------|--|----------------|--------------------------------|--|
|           |            |             | REV.                          |  |                |                                |  |

DELTA ELECTRONICS, INC.

186 RUEY KUANG ROAD, NEIHU. TAIPEI 114, TAIWAN, R.O.C. TEL:886-2-87972088 FAX:886-2-87972120

## **Mouser Electronics**

**Authorized Distributor** 

Click to View Pricing, Inventory, Delivery & Lifecycle Information:

**Delta Electronics:** 

05RPG5