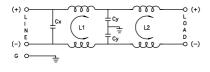

## 3. SCHEMATIC:

- L1: 0.20mH
- L2: 0.50mH
- Cx: 4.7uF
- Cy: 4700pF

| REPORT BY | CHECKED BY | APPROVED BY | UNLESS OTHERW<br>DCEIMALS .X± |  | SPECIFIED .XX± | DIMENSION TOLERANCE<br>ANGLES± |  |
|-----------|------------|-------------|-------------------------------|--|----------------|--------------------------------|--|
|           |            |             | REV.                          |  |                |                                |  |