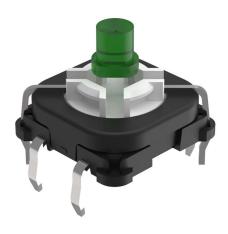

### 70-220.5S - Switching element with illumination

#### 70-220.5S - Switching element with illumination

Attention: The preview is based on a sample product. This can differ from your current configuration.

#### **Function**

Illuminated pushbutton

eao 🔳