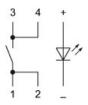

#### Wiring diagram

#### Legend

Contacts: NO = Normally open Switching action: B = Momentary

eao 🔳