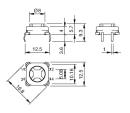

with illumination

#### 70-220.5S - Switching element with illumination



Attention: The preview is based on a sample product. This can differ from your current configuration.

#### **Other Attributes**

Weight 0,001 kg

#### **Connection Method**

Terminal PCB

#### **Actuator**

Switching action Momentary

#### Switching element

Contact material

Switching system Short-travel element

Switching voltage 42 V AC/DC

Switching current 0.1 A Contacts 1 NO

#### Illumination

Illumination green LED colour green Forward voltage typ. green 3,2 V

#### **Optics**

Lumi. intensity 650 mcd Dom. wavelength 525 nm

#### **Function**

Illuminated pushbutton

eao 🔳

# EAO – Your Expert Partner for **Human Machine Interfaces**

## 70-220.5S - Switching element with illumination

#### **Dimensions**



#### Wiring diagram



#### **Component layout**



#### **Additional information**

The customer has to decide what series resistor shall be used to the LED

Dimensions with fitted lens see details «Lens» Luminosity and wave length variations caused by LED manufacturing processes may cause slight differences regarding the illumination

#### Legend

Contacts: NO = Normally open Switching action: B = Momentary

eao 🔳

## **Mouser Electronics**

Authorized Distributor

Click to View Pricing, Inventory, Delivery & Lifecycle Information:

EAO:

70-220.5S