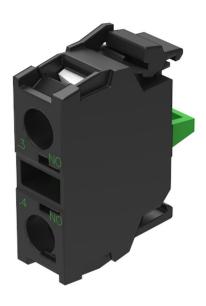

## 45-311.1X10 - Switching element

### 45-311.1X10 - Switching element

Attention: The preview is based on a sample product. This can differ from your current configuration.

### Switching element

Switching current 10 A Contacts 1 NO

Contact material gold-plated silver

Switching system Slow-make switching element

eao 🔳