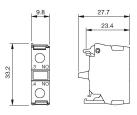

# EAO – Your Expert Partner for **Human Machine Interfaces**

## 45-311.1X10 - Switching element

### 45-311.1X10 - Switching element



Attention: The preview is based on a sample product. This can differ from your current configuration.

#### **Other Attributes**

Weight 0,010 kg

### **Connection Method**

Terminal Screw terminal

### Switching element

Switching current 10 A Contacts 1 NO

Contact material gold-plated silver

Switching system Slow-make switching element

eao 🔳

# EAO – Your Expert Partner for **Human Machine Interfaces**

# 45-311.1X10 - Switching element

## **Dimensions**



## Wiring diagram



### **Additional information**

Front plate mounting

# **Mouser Electronics**

**Authorized Distributor** 

Click to View Pricing, Inventory, Delivery & Lifecycle Information:

EAO: 45-311.1X10