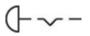

ative

Ø 27 mm

### 61-3440.4/D - Stop switch actuator



Attention: The preview is based on a sample product. This can differ from your current configuration.

#### Mounting Mounting out

Mounting cut-out Design

**Front** Front shape Front dimension

Other Attributes

Marking Weight

#### Operating-/Indication part Lens material Plastic

Lens material Lens colour Lens profile Lens illumination Lens optics

### **IP-Rating**

Front protection

### Actuator

Switching action Housing colour Housing material

### Switching element

max. number of switching elements

Function

Stop switch



# EAO – Your Expert Partner for Human Machine Interfaces

### 61-3440.4/D - Stop switch actuator

### Dimensions



L1 = Solder/Plug-in terminal 2.8 x 0.5 mm

### Mounting cut-outs



### Wiring diagram



### **Additional information**

Twist to unlock clockwise Position indication ring black with metal fixing nut

**Legend** Switching action: C = Maintained



## **Mouser Electronics**

Authorized Distributor

Click to View Pricing, Inventory, Delivery & Lifecycle Information:

EAO: 61-3440.4/D