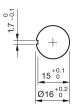

lastic

1

non-illuminative

Ø 27 mm

### 61-3440.4/D - Stop switch actuator



Attention: The preview is based on a sample product. This can differ from your current configuration.

#### Mounting Mounting out

Mounting cut-out Design

**Front** Front shape Front dimension

Other Attributes

Marking Weight

#### Operating-/Indication part Lens material Plastic

Lens material Lens colour Lens profile Lens illumination Lens optics

### **IP-Rating**

Front protection

### Actuator

Switching action Housing colour Housing material

### Switching element

max. number of switching elements

Function

Stop switch



# EAO – Your Expert Partner for Human Machine Interfaces

### 61-3440.4/D - Stop switch actuator

### Dimensions



L1 = Solder/Plug-in terminal 2.8 x 0.5 mm

### Mounting cut-outs



### Wiring diagram



### **Additional information**

Twist to unlock clockwise Position indication ring black with metal fixing nut

**Legend** Switching action: C = Maintained



## **Mouser Electronics**

Authorized Distributor

Click to View Pricing, Inventory, Delivery & Lifecycle Information:

EAO: 61-3440.4/D