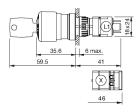

Arrows

0,02 kg

red

Mushroom

opaque

IP65

Maintained

yellow

Plastic

1

non-illuminative

Ø 27 mm

### 61-3440.4/D - Stop switch actuator



Attention: The preview is based on a sample product. This can differ from your current configuration.

#### Mounting Mounting out

Mounting cut-out Design

**Front** Front shape Front dimension

Other Attributes

Marking Weight

#### Operating-/Indication part Lens material Plastic

Lens material Lens colour Lens profile Lens illumination Lens optics

### **IP-Rating**

Front protection

### Actuator

Switching action Housing colour Housing material

### Switching element

max. number of switching elements

Function

Stop switch



# EAO – Your Expert Partner for Human Machine Interfaces

### 61-3440.4/D - Stop switch actuator

### Dimensions



L1 = Solder/Plug-in terminal 2.8 x 0.5 mm

### Mounting cut-outs



### Wiring diagram



### **Additional information**

Twist to unlock clockwise Position indication ring black with metal fixing nut

**Legend** Switching action: C = Maintained



## **Mouser Electronics**

Authorized Distributor

Click to View Pricing, Inventory, Delivery & Lifecycle Information:

EAO: 61-3440.4/D