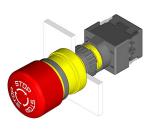

### 61-3440.4/D - Stop switch actuator

Ø 16 mm

raised

round

Arrows

0,02 kg

red

Mushroom

opaque

IP65

Maintained

yellow

Plastic

1

non-illuminative

Ø 27 mm

### 61-3440.4/D - Stop switch actuator

Attention: The preview is based on a sample product. This can differ from your current configuration.