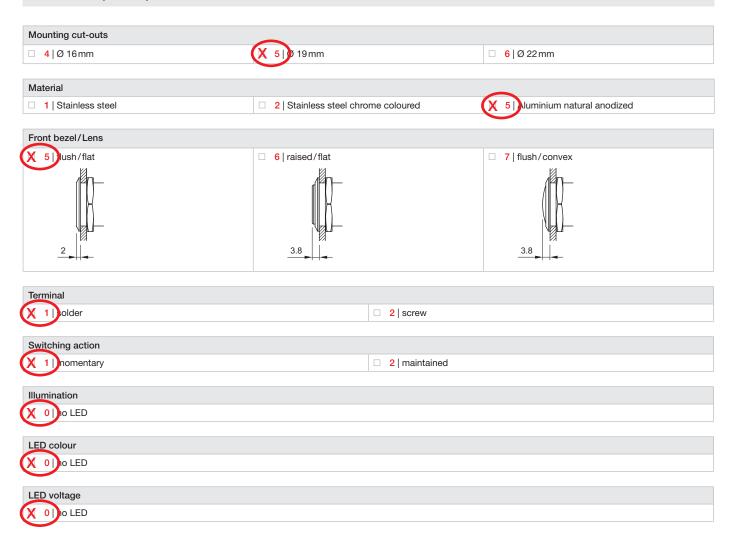

## Pushbutton IP65, IP67

2 32.5 max.

Dimensions [mm]
A = Solder terminal

Mounting cut-outs [mm]

|                       | B = Screw terminal                    |                                  |
|-----------------------|---------------------------------------|----------------------------------|
| Mounting cut-outs     |                                       |                                  |
| □ 4   Ø 16 mm         | □ 5   Ø 19 mm                         | □ 6   Ø 22 mm                    |
|                       |                                       |                                  |
| Material              |                                       |                                  |
| □ 1   Stainless steel | □ 2   Stainless steel chrome coloured | □ 5   Aluminium natural anodized |
| Front bezel/Lens      |                                       |                                  |
| □ 5   flush/flat      | □ 6   raised/flat                     | □ 7   flush/convex               |
|                       | 3.8                                   | 3.8                              |
| Terminal              |                                       |                                  |
| □ 1   solder          | □ 2   screw                           |                                  |
| Switching action      |                                       |                                  |
| □ 1   momentary       | □ 2   maintained                      |                                  |
|                       |                                       |                                  |
| Illumination          |                                       |                                  |
| □ 0   no LED          |                                       |                                  |
|                       |                                       |                                  |
| LED colour            |                                       |                                  |
| □ 0   no LED          |                                       |                                  |
| I ED vielberre        |                                       |                                  |
| LED voltage           |                                       |                                  |
| □ 0 no LED            |                                       |                                  |