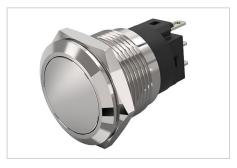

## Pushbutton IP65, IP67

2 32.5 max.

Dimensions [mm]
A = Solder terminal

Mounting cut-outs [mm]

|                       | B = Screw terminal                    |                                  |
|-----------------------|---------------------------------------|----------------------------------|
| Mounting cut-outs     |                                       |                                  |
| □ 4   Ø 16 mm         | □ 5   Ø 19 mm                         | □ 6   Ø 22 mm                    |
|                       |                                       |                                  |
| Material              |                                       |                                  |
| □ 1   Stainless steel | □ 2   Stainless steel chrome coloured | □ 5   Aluminium natural anodized |
| Front bezel/Lens      |                                       |                                  |
| □ 5   flush/flat      | □ 6   raised/flat                     | □ 7   flush/convex               |
|                       | 3.8                                   | 3.8                              |
| Terminal              |                                       |                                  |
| □ 1   solder          | □ 2   screw                           |                                  |
| Switching action      |                                       |                                  |
| □ 1   momentary       | □ 2   maintained                      |                                  |
|                       |                                       |                                  |
| Illumination          |                                       |                                  |
| □ 0   no LED          |                                       |                                  |
|                       |                                       |                                  |
| LED colour            |                                       |                                  |
| □ 0   no LED          |                                       |                                  |
| I ED vielberre        |                                       |                                  |
| LED voltage           |                                       |                                  |
| □ 0 no LED            |                                       |                                  |