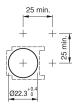

### **Mounting cut-outs**

### **Additional information**

Pitch of the front plate mounting holes must agree with the printed circuit board holes  $\emptyset$  3.5

For the round front bezel sets the anti-twist ring is part of the sales-package