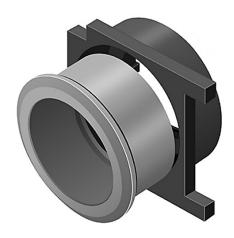

## 61-9932.0 - Front bezel set for keylock switch, flush design

## 61-9932.0 - Front bezel set for keylock switch, flush design

Attention: The preview is based on a sample product. This can differ from your current configuration.

#### **Front**

Front dimension Ø 25 mm
Front bezel material Aluminium
Front bezel colour natural anodized
Front shape round