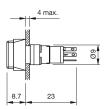

002 kg

#### 18-257.035 - Pushbutton actuator



Attention: The preview is based on a sample product. This can differ from your current configuration.

Mounting

Mounting cut-out Design

Front dimension Front shape Front bezel colour Front bezel material

Other Attributes Weight

Operating-/Indication part Lens illumination illuminative

IP-Rating Front protection

Actuator Switching action

Housing colour

Housing material

Connection Method Terminal

> Maintained black

Solder

IP40

black Plastic

#### Switching element

Switching system Contacts Switching voltage Switching current Contact material

Function

Pushbutton

Snap-action switching element 1 NO 42 V AC/DC 0.1 A



# EAO – Your Expert Partner for Human Machine Interfaces

### 18-257.035 - Pushbutton actuator

#### Dimensions



#### Mounting cut-outs



#### Wiring diagram



#### **Component layout**





9 x 14 mm



X contact-nr. 2 = NO 4 = NC

#### Additional information

+/- terminals are not connected

Legend

Contacts: NO = Normally open Switching action: C = Maintained



## **Mouser Electronics**

Authorized Distributor

Click to View Pricing, Inventory, Delivery & Lifecycle Information:

EAO: 18-257.035