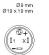

product. This can differ from your current configuration.

Mounting

Mounting cut-out Design

Front dimension Front shape Front bezel colour Front bezel material

Other Attributes Weight

Operating-/Indication part Lens illumination illuminative

IP-Rating Front protection

Actuator Switching action

Housing colour

Housing material

Connection Method Terminal

> Maintained black

Solder

IP40

black Plastic

#### Switching element

Switching system Contacts Switching voltage Switching current Contact material

Function

Pushbutton

Snap-action switching element 1 NO 42 V AC/DC 0.1 A



# EAO – Your Expert Partner for Human Machine Interfaces

### 18-257.035 - Pushbutton actuator

#### Dimensions



#### Mounting cut-outs



#### Wiring diagram



#### **Component layout**





9 x 14 mm



X contact-nr. 2 = NO 4 = NC

#### Additional information

+/- terminals are not connected

Legend

Contacts: NO = Normally open Switching action: C = Maintained



## **Mouser Electronics**

Authorized Distributor

Click to View Pricing, Inventory, Delivery & Lifecycle Information:

EAO: 18-257.035