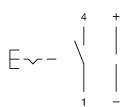

#### Wiring diagram

#### Additional information

+/- terminals are not connected

Legend

Contacts: NO = Normally open Switching action: C = Maintained