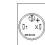

#### Mounting cut-outs

#### Wiring diagram

#### **Component layout**

9 x 14 mm

X contact-nr. 2 = NO 4 = NC