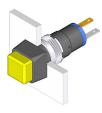

### 18-257.035 - Pushbutton actuator

Ø8mm

9 mm x 9 mm

raised

square

black

Plastic

0,002 kg

#### 18-257.035 - Pushbutton actuator

Attention: The preview is based on a sample product. This can differ from your current configuration.

Mounting

Mounting cut-out Design

Front dimension Front shape Front bezel colour Front bezel material

Other Attributes Weight

Operating-/Indication part Lens illumination illuminative

IP-Rating Front protection

Actuator Switching action

Housing colour

Housing material

Connection Method Terminal

> Maintained black

Solder

IP40

black Plastic