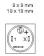

### 18-257.035 - Pushbutton actuator

Ø8mm

9 mm x 9 mm

raised

square

black

Plastic

0,002 kg

#### 18-257.035 - Pushbutton actuator

Attention: The preview is based on a sample product. This can differ from your current configuration.

Mounting

Mounting cut-out Design

Front dimension Front shape Front bezel colour Front bezel material