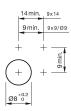

#### Mounting cut-outs

#### **Component layout**

9 x 14 mm

X contact-nr. 2 = NO 4 = NC