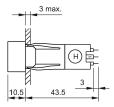

nting

Mounting cut-out 15 mm x 21 mm Design raised

#### **Front**

Front dimension 18 mm x 24 mm
Front shape rectangular
Front bezel colour black
Front bezel material Plastic

#### Other Attributes

Weight 0,014 kg

#### Operating-/Indication part

Lens illumination illuminative

#### **IP-Rating**

Front protection IP40

#### **Connection Method**

Terminal Universal 2.0 x 0.5 mm

#### **Actuator**

Switching action Momentary
Housing colour black
Housing material Plastic

#### Switching element

Switching voltage 42 V AC/DC Switching current 0.1 A

Switching system Low-level element

Contacts 2 NO Contact material

#### **Function**

Illuminated pushbutton

eao 🔳

# EAO – Your Expert Partner for **Human Machine Interfaces**

### 41-421.036 - Illuminated pushbutton

#### **Dimensions**



L = Solder terminal

#### **Mounting cut-outs**



#### Wiring diagram



#### **Additional information**

Has two independent lamp bases

#### Legend

Contacts: NO = Normally open

Switching action: A = Rest, B = Momentary

eao 🔳

## **Mouser Electronics**

**Authorized Distributor** 

Click to View Pricing, Inventory, Delivery & Lifecycle Information:

EAO:

41-421.036