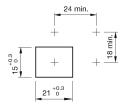

#### **Mounting cut-outs**

#### Mounting

Mounting cut-out 15 mm x 21 mm Design raised