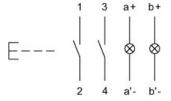

#### Wiring diagram

#### Legend

Contacts: NO = Normally open

Switching action: A = Rest, B = Momentary

eao 🔳