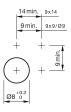

oduct. This can differ from your current configuration.

## Mounting

#### **Front**

Front dimension 9 mm x 9 mm
Front shape square
Front bezel colour black
Front bezel material Plastic

### Other Attributes

Weight 0,002 kg

## Operating-/Indication part

Lens illumination illuminative

## **IP-Rating**

Front protection IP40

## **Connection Method**

Terminal Solder

### **Actuator**

Switching action Maintained
Housing colour black
Housing material Plastic

## Switching element

Switching system Snap-action switching element

Contacts 1 NC Switching voltage 42 V AC/DC Switching current 0.1 A

## Contact material

Function Pushbutton

eao 🔳

# EAO – Your Expert Partner for **Human Machine Interfaces**

## 18-258.035 - Pushbutton actuator

## **Dimensions**



## **Mounting cut-outs**



## Wiring diagram



## **Component layout**









## **Additional information**

+/- terminals are not connected

## Legend

Contacts: NC = Normally closed Switching action: C = Maintained

## **Mouser Electronics**

**Authorized Distributor** 

Click to View Pricing, Inventory, Delivery & Lifecycle Information:

EAO:

18-258.035