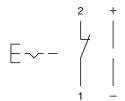

## Wiring diagram

## **Additional information**

+/- terminals are not connected

## Legend

Contacts: NC = Normally closed Switching action: C = Maintained