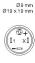

.

## Mounting

#### **Front**

Front dimension 9 mm x 9 mm
Front shape square
Front bezel colour black
Front bezel material Plastic

### Other Attributes

Weight 0,002 kg

## Operating-/Indication part

Lens illumination illuminative

## **IP-Rating**

Front protection IP40

## **Connection Method**

Terminal Solder

### **Actuator**

Switching action Maintained
Housing colour black
Housing material Plastic

## Switching element

Switching system Snap-action switching element

Contacts 1 NC Switching voltage 42 V AC/DC Switching current 0.1 A

## Contact material

Function Pushbutton

eao 🔳

# EAO – Your Expert Partner for **Human Machine Interfaces**

## 18-258.035 - Pushbutton actuator

## **Dimensions**



## **Mounting cut-outs**



## Wiring diagram



## **Component layout**









## **Additional information**

+/- terminals are not connected

## Legend

Contacts: NC = Normally closed Switching action: C = Maintained

## **Mouser Electronics**

**Authorized Distributor** 

Click to View Pricing, Inventory, Delivery & Lifecycle Information:

EAO:

18-258.035