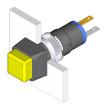

### 18-258.035 - Pushbutton actuator

Attention: The preview is based on a sample product. This can differ from your current configuration.

#### **Front**

Front dimension 9 mm x 9 mm
Front shape square
Front bezel colour black
Front bezel material Plastic

## Operating-/Indication part

Lens illumination illuminative

### **Actuator**

Switching action Maintained
Housing colour black
Housing material Plastic