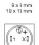

## **Dimensions**

#### **Front**

Front dimension 9 mm x 9 mm
Front shape square
Front bezel colour black
Front bezel material Plastic