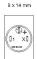

tion.

## Mounting

#### **Front**

Front dimension 9 mm x 9 mm
Front shape square
Front bezel colour black
Front bezel material Plastic

### Other Attributes

Weight 0,002 kg

## Operating-/Indication part

Lens illumination illuminative

## **IP-Rating**

Front protection IP40

## **Connection Method**

Terminal Solder

### **Actuator**

Switching action Maintained
Housing colour black
Housing material Plastic

## Switching element

Switching system Snap-action switching element

Contacts 1 NC Switching voltage 42 V AC/DC Switching current 0.1 A

## Contact material

Function Pushbutton

eao 🔳

# EAO – Your Expert Partner for **Human Machine Interfaces**

## 18-258.035 - Pushbutton actuator

## **Dimensions**



## **Mounting cut-outs**



## Wiring diagram



## **Component layout**









## **Additional information**

+/- terminals are not connected

## Legend

Contacts: NC = Normally closed Switching action: C = Maintained

## **Mouser Electronics**

**Authorized Distributor** 

Click to View Pricing, Inventory, Delivery & Lifecycle Information:

EAO:

18-258.035