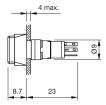

view is based on a sample product. This can differ from your current configuration.

## Mounting

#### **Front**

Front dimension 9 mm x 9 mm
Front shape square
Front bezel colour black
Front bezel material Plastic

### Other Attributes

Weight 0,002 kg

## Operating-/Indication part

Lens illumination illuminative

## **IP-Rating**

Front protection IP40

## **Connection Method**

Terminal Solder

### **Actuator**

Switching action Maintained
Housing colour black
Housing material Plastic

## Switching element

Switching system Snap-action switching element

Contacts 1 NC Switching voltage 42 V AC/DC Switching current 0.1 A

## Contact material

Function Pushbutton

eao 🔳

# EAO – Your Expert Partner for **Human Machine Interfaces**

## 18-258.035 - Pushbutton actuator

## **Dimensions**



## **Mounting cut-outs**



## Wiring diagram



## **Component layout**









## **Additional information**

+/- terminals are not connected

## Legend

Contacts: NC = Normally closed Switching action: C = Maintained

## **Mouser Electronics**

**Authorized Distributor** 

Click to View Pricing, Inventory, Delivery & Lifecycle Information:

EAO:

18-258.035