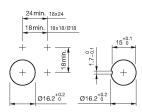

.

**Mounting** Mounting cut-out Design

Front dimension Front shape Front bezel colour Front bezel material

Other Attributes

0,006 kg

IP65

Solder 2.8 x 0.5 mm

Ø 16 mm

Ø 18 mm

round

black

Plastic

raised

Operating-/Indication part Lens illumination illuminative

IP-Rating Front protection

Connection Method Terminal

Actuator Switching action Housing colour Housing material

#### Switching element

Switching system Contacts Switching current Contact material Switching voltage Snap-action switching element 1 NC + 1 NO 5 A

250 V AC

Maintained

black

Plastic

Function

Illuminated pushbutton



# EAO – Your Expert Partner for Human Machine Interfaces

### 51-271.022 - Illuminated pushbutton actuator

#### Dimensions



H = Universal terminal 2.0 x 0.5 mm

#### Mounting cut-outs



#### Wiring diagram



#### Legend

Contacts: NC = Normally closed, NO = Normally open Switching action: C = Maintained



## **Mouser Electronics**

Authorized Distributor

Click to View Pricing, Inventory, Delivery & Lifecycle Information:

EAO: 51-271.022