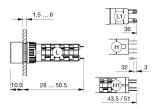

sample product. This can differ from your current configuration.

**Mounting** Mounting cut-out Design

Front dimension Front shape Front bezel colour Front bezel material

Other Attributes

0,006 kg

IP65

Solder 2.8 x 0.5 mm

Ø 16 mm

Ø 18 mm

round

black

Plastic

raised

Operating-/Indication part Lens illumination illuminative

IP-Rating Front protection

Connection Method Terminal

Actuator Switching action Housing colour Housing material

#### Switching element

Switching system Contacts Switching current Contact material Switching voltage Snap-action switching element 1 NC + 1 NO 5 A

250 V AC

Maintained

black

Plastic

Function

Illuminated pushbutton



# EAO – Your Expert Partner for Human Machine Interfaces

### 51-271.022 - Illuminated pushbutton actuator

#### Dimensions



H = Universal terminal 2.0 x 0.5 mm

#### Mounting cut-outs



#### Wiring diagram



#### Legend

Contacts: NC = Normally closed, NO = Normally open Switching action: C = Maintained



## **Mouser Electronics**

Authorized Distributor

Click to View Pricing, Inventory, Delivery & Lifecycle Information:

EAO: 51-271.022