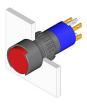

#### 51-271.022 - Illuminated pushbutton actuator

Attention: The preview is based on a sample product. This can differ from your current configuration.

**Mounting** Mounting cut-out Design

Front dimension Front shape Front bezel colour Front bezel material

Other Attributes

0,006 kg

IP65

Solder 2.8 x 0.5 mm

Ø 16 mm

Ø 18 mm

round

black

Plastic

raised

Operating-/Indication part Lens illumination illuminative

IP-Rating Front protection

Connection Method Terminal

Actuator Switching action Housing colour Housing material