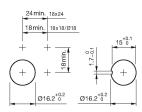

ttention: The preview is based on a sample product. This can differ from your current configuration.

Mounting cut-out Design

Front dimension Front shape Front bezel colour Front bezel material

Other Attributes

Operating-/Indication part Lens illumination illuminative

IP-Rating Front protection

Connection Method Terminal

Actuator Switching action Housing colour Housing material

#### Switching element

Switching system Contacts Switching current Contact material Switching voltage Snap-action switching element 1 NC + 1 NO 5 A

250 V AC

Maintained

black

Plastic

Function

Illuminated pushbutton



# EAO – Your Expert Partner for Human Machine Interfaces

### 51-261.022 - Illuminated pushbutton actuator

#### Dimensions



H = Universal terminal 2.0 x 0.5 mm

#### Mounting cut-outs



#### Wiring diagram



#### Legend

Contacts: NC = Normally closed, NO = Normally open Switching action: C = Maintained



## **Mouser Electronics**

Authorized Distributor

Click to View Pricing, Inventory, Delivery & Lifecycle Information:

EAO: 51-261.022