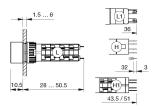

0.5 mm

#### 51-261.022 - Illuminated pushbutton actuator



Attention: The preview is based on a sample product. This can differ from your current configuration.

Mounting cut-out Design

Front dimension Front shape Front bezel colour Front bezel material

Other Attributes

Operating-/Indication part Lens illumination illuminative

IP-Rating Front protection

Connection Method Terminal

Actuator Switching action Housing colour Housing material

#### Switching element

Switching system Contacts Switching current Contact material Switching voltage Snap-action switching element 1 NC + 1 NO 5 A

250 V AC

Maintained

black

Plastic

Function

Illuminated pushbutton



# EAO – Your Expert Partner for Human Machine Interfaces

### 51-261.022 - Illuminated pushbutton actuator

#### Dimensions



H = Universal terminal 2.0 x 0.5 mm

#### Mounting cut-outs



#### Wiring diagram



#### Legend

Contacts: NC = Normally closed, NO = Normally open Switching action: C = Maintained



## **Mouser Electronics**

Authorized Distributor

Click to View Pricing, Inventory, Delivery & Lifecycle Information:

EAO: 51-261.022