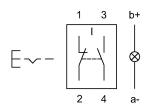

#### Wiring diagram

#### Legend

Contacts: NC = Normally closed, NO = Normally open Switching action: C = Maintained