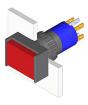

### 51-261.022 - Illuminated pushbutton actuator

Ø 16 mm raised

18 mm x 24 mm

rectangular

black

Plastic

0.006 kg

IP65

#### 51-261.022 - Illuminated pushbutton actuator

Attention: The preview is based on a sample product. This can differ from your current configuration.

Mounting cut-out Design

Front dimension Front shape Front bezel colour Front bezel material