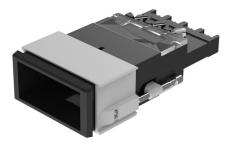

#### 03-621.011 - Pushbutton actuator double-headed

Attention: The preview is based on a sample product. This can differ from your current configuration.

Mounting

Mounting cut-out 21,2 mm x 41,2 mm

Design flush

Front

Front dimension 24 mm x 48 mm

Front bezel colour black
Front bezel material Plastic
Front shape rectangular

Other Attributes

Weight 0,065 kg

Operating-/Indication part

Lens illumination non-illuminative

**IP-Rating** 

Front protection IP40

**Connection Method** 

Terminal Screw terminal

**Actuator** 

Switching action Momentary
Housing colour black
Housing material Plastic

Switching element

Switching system Snap-action switching element

Contacts 2 C
Switching voltage 400 V AC
Switching current 10 A
Contact material Silver

**Function** 

Pushbutton

e a o