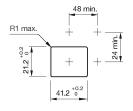

#### **Mounting cut-outs**

#### 03-621.011 - Pushbutton actuator double-headed

Attention: The preview is based on a sample product. This can differ from your current configuration.

Mounting

Mounting cut-out 21,2 mm x 41,2 mm

Design flush