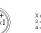

#### **Component layout**

9 x 14 mm

Ø9 mm Ø19 x 19 mm

> X contact-nr. 2 = NO 4 = NC