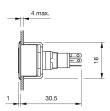

| Solder                                                       |
| Actuator<br>Switching action<br>Housing colour<br>Housing material                                              | Momentary<br>black<br>Plastic                                |
| Switching element<br>Switching system<br>Contacts<br>Switching voltage<br>Switching current<br>Contact material | Snap-action switching element<br>1 NO<br>42 V AC/DC<br>0.1 A |
| Function                                                                                                        |                                                              |



# EAO – Your Expert Partner for Human Machine Interfaces

### 18-187.035 - Pushbutton actuator

#### Dimensions



#### Mounting cut-outs



#### Wiring diagram



#### **Component layout**





9 x 14 mm



Ø9 mm Ø19 x 19 mm

> X contact-nr. 2 = NO 4 = NC

#### Additional information

+/- terminals are not connected

#### Legend

Contacts: NO = Normally open Switching action: B = Momentary



## **Mouser Electronics**

Authorized Distributor

Click to View Pricing, Inventory, Delivery & Lifecycle Information:

EAO: 18-187.035