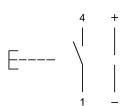

#### Wiring diagram

#### Additional information

+/- terminals are not connected

#### Legend

Contacts: NO = Normally open Switching action: B = Momentary