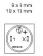

| Solder                                                       |
| Actuator<br>Switching action<br>Housing colour<br>Housing material                                              | Momentary<br>black<br>Plastic                                |
| Switching element<br>Switching system<br>Contacts<br>Switching voltage<br>Switching current<br>Contact material | Snap-action switching element<br>1 NO<br>42 V AC/DC<br>0.1 A |
| Function                                                                                                        |                                                              |



# EAO – Your Expert Partner for Human Machine Interfaces

### 18-187.035 - Pushbutton actuator

#### Dimensions



#### Mounting cut-outs



#### Wiring diagram



#### **Component layout**





9 x 14 mm



Ø9 mm Ø19 x 19 mm

> X contact-nr. 2 = NO 4 = NC

#### Additional information

+/- terminals are not connected

#### Legend

Contacts: NO = Normally open Switching action: B = Momentary



## **Mouser Electronics**

Authorized Distributor

Click to View Pricing, Inventory, Delivery & Lifecycle Information:

EAO: 18-187.035