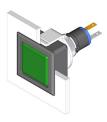

#### 18-187.035 - Pushbutton actuator

Attention: The preview is based on a sample product. This can differ from your current configuration.

| <b>Mounting</b><br>Design                                                                                       | flush                                                        |
|-----------------------------------------------------------------------------------------------------------------|--------------------------------------------------------------|
| <b>Front</b><br>Front bezel colour<br>Front bezel material                                                      | black<br>Plastic                                             |
| Other Attributes                                                                                                | 0,002 kg                                                     |
| Operating-/Indicatic                                                                                            | on part<br>illuminative                                      |
| IP-Rating<br>Front protection                                                                                   | IP40                                                         |
| Connection Method                                                                                               | Solder                                                       |
| Actuator<br>Switching action<br>Housing colour<br>Housing material                                              | Momentary<br>black<br>Plastic                                |
| Switching element<br>Switching system<br>Contacts<br>Switching voltage<br>Switching current<br>Contact material | Snap-action switching element<br>1 NO<br>42 V AC/DC<br>0.1 A |
| Function                                                                                                        |                                                              |