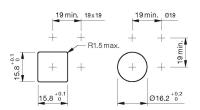

| Solder                                                       |
| Actuator<br>Switching action<br>Housing colour<br>Housing material                                              | Momentary<br>black<br>Plastic                                |
| Switching element<br>Switching system<br>Contacts<br>Switching voltage<br>Switching current<br>Contact material | Snap-action switching element<br>1 NO<br>42 V AC/DC<br>0.1 A |
| Function                                                                                                        |                                                              |



# EAO – Your Expert Partner for Human Machine Interfaces

### 18-187.035 - Pushbutton actuator

#### Dimensions



#### Mounting cut-outs



#### Wiring diagram



#### **Component layout**





9 x 14 mm



Ø9 mm Ø19 x 19 mm

> X contact-nr. 2 = NO 4 = NC

#### Additional information

+/- terminals are not connected

#### Legend

Contacts: NO = Normally open Switching action: B = Momentary



## **Mouser Electronics**

Authorized Distributor

Click to View Pricing, Inventory, Delivery & Lifecycle Information:

EAO: 18-187.035