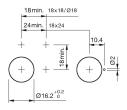

n raised

**Front** 

Front dimension 18 mm x 18 mm Front shape square Front bezel colour black Front bezel material **Plastic** 

**Other Attributes** 

Weight 0,008 kg

Operating-/Indication part

Lens illumination illuminative

**IP-Rating** 

Front protection IP40

**Connection Method** 

Terminal Solder 2.8 x 0.5 mm

**Actuator** 

Switching action Maintained Housing colour black Housing material Plastic

Switching element

Switching system Snap-action switching element

1 NC + 1 NO Contacts 5 A

Switching current

Contact material

Switching voltage 250 V AC

**Function** 

Illuminated pushbutton

eao 🔳

Stand: 14.09.2020

# EAO – Your Expert Partner for **Human Machine Interfaces**

### 01-281.022 - Illuminated pushbutton actuator

#### **Dimensions**



#### **Mounting cut-outs**



#### Wiring diagram



#### Legend

Contacts: NC = Normally closed, NO = Normally open Switching action: A = Rest, C = Maintained

Stand: 14.09.2020

## **Mouser Electronics**

**Authorized Distributor** 

Click to View Pricing, Inventory, Delivery & Lifecycle Information:

EAO:

01-281.022