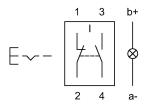

#### Wiring diagram

#### Legend

Contacts: NC = Normally closed, NO = Normally open Switching action: A = Rest, C = Maintained

Stand: 14.09.2020