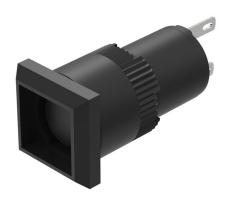

#### 01-281.022 - Illuminated pushbutton actuator

Attention: The preview is based on a sample product. This can differ from your current configuration.

Mounting

Mounting cut-out Ø 16 mm Design raised

**Front** 

Front dimension 18 mm x 18 mm Front shape square Front bezel colour black Front bezel material **Plastic** 

**Other Attributes** 

Weight 0,008 kg

Operating-/Indication part

Lens illumination illuminative

**IP-Rating** 

Front protection IP40

**Connection Method** 

Terminal Solder 2.8 x 0.5 mm

**Actuator** 

Switching action Maintained Housing colour black Housing material Plastic

Switching element

Switching system Snap-action switching element

1 NC + 1 NO Contacts 5 A

Switching current

Contact material

Switching voltage 250 V AC

**Function** 

Illuminated pushbutton

eao 🔳

Stand: 14.09.2020