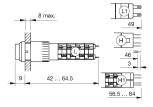

Mounting cut-out Ø 16 mm Design raised

**Front** 

Front dimension 18 mm x 18 mm Front shape square Front bezel colour black Front bezel material **Plastic** 

**Other Attributes** 

Weight 0,008 kg

Operating-/Indication part

Lens illumination illuminative

**IP-Rating** 

Front protection IP40

**Connection Method** 

Terminal Solder 2.8 x 0.5 mm

**Actuator** 

Switching action Maintained Housing colour black Housing material Plastic

Switching element

Switching system Snap-action switching element

1 NC + 1 NO Contacts 5 A

Switching current

Contact material

Switching voltage 250 V AC

**Function** 

Illuminated pushbutton

eao 🔳

Stand: 14.09.2020

# EAO – Your Expert Partner for **Human Machine Interfaces**

### 01-281.022 - Illuminated pushbutton actuator

#### **Dimensions**



#### **Mounting cut-outs**



#### Wiring diagram



#### Legend

Contacts: NC = Normally closed, NO = Normally open Switching action: A = Rest, C = Maintained

Stand: 14.09.2020

## **Mouser Electronics**

**Authorized Distributor** 

Click to View Pricing, Inventory, Delivery & Lifecycle Information:

EAO:

01-281.022