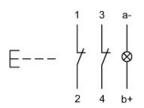

#### Wiring diagram

#### Legend

Contacts: NC = Normally closed, NO = Normally open Switching action: A = Rest, B = Momentary