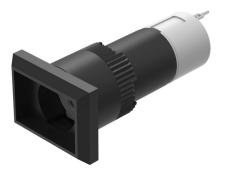

### 01-422.036 - Illuminated pushbutton actuator

Ø 16 mm raised

18 mm x 24 mm

rectangular

black

Plastic

0.009 kg

IP40

#### 01-422.036 - Illuminated pushbutton actuator

Attention: The preview is based on a sample product. This can differ from your current configuration.

Mounting Mounting cut-out

Design

Front Front dimension

Front shape Front bezel colour Front bezel material

Other Attributes Weight

Operating-/Indication part Lens illumination illuminative

IP-Rating Front protection

Actuator Switching action

Contacts

Housing colour

Housing material

Switching element Switching system

Connection Method Terminal

> Momentary black

Plastic

Low-level element 2 NC 42 V AC/DC 0.1 A

Universal 2.0 x 0.5 mm

Function