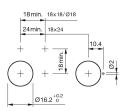

Attention: The preview is based on a sample product. This can differ from your current configuration.

Mounting Mounting cut-out

Design

Front Front dimension

Front shape Front bezel colour Front bezel material

Other Attributes Weight

Operating-/Indication part Lens illumination illuminative

IP-Rating Front protection

Actuator Switching action

Contacts

Housing colour

Housing material

Switching element Switching system

Connection Method Terminal

> Momentary black

Plastic

Low-level element 2 NC 42 V AC/DC 0.1 A

Universal 2.0 x 0.5 mm

Function

Contact material

Switching voltage Switching current

Illuminated pushbutton



# EAO – Your Expert Partner for Human Machine Interfaces

### 01-422.036 - Illuminated pushbutton actuator

#### Dimensions



#### Mounting cut-outs



#### Wiring diagram



#### **Component layout**



#### Legend

Contacts: NC = Normally closed, NO = Normally open Switching action: A = Rest, B = Momentary



## **Mouser Electronics**

Authorized Distributor

Click to View Pricing, Inventory, Delivery & Lifecycle Information:

EAO: 01-422.036