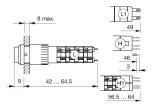

inated pushbutton actuator



Attention: The preview is based on a sample product. This can differ from your current configuration.

Mounting Mounting cut-out

Design

Front Front dimension

Front shape Front bezel colour Front bezel material

Other Attributes Weight

Operating-/Indication part Lens illumination illuminative

IP-Rating Front protection

Actuator Switching action

Contacts

Housing colour

Housing material

Switching element Switching system

Connection Method Terminal

> Momentary black

Plastic

Low-level element 2 NC 42 V AC/DC 0.1 A

Universal 2.0 x 0.5 mm

Function

Contact material

Switching voltage Switching current

Illuminated pushbutton



# EAO – Your Expert Partner for Human Machine Interfaces

### 01-422.036 - Illuminated pushbutton actuator

#### Dimensions



#### Mounting cut-outs



#### Wiring diagram



#### **Component layout**



#### Legend

Contacts: NC = Normally closed, NO = Normally open Switching action: A = Rest, B = Momentary



## **Mouser Electronics**

Authorized Distributor

Click to View Pricing, Inventory, Delivery & Lifecycle Information:

EAO: 01-422.036