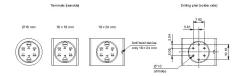

uct. This can differ from your current configuration.

Mounting Mounting cut-out

Design

Front Front dimension

Front shape Front bezel colour Front bezel material

Other Attributes Weight

Operating-/Indication part Lens illumination illuminative

IP-Rating Front protection

Actuator Switching action

Contacts

Housing colour

Housing material

Switching element Switching system

Connection Method Terminal

> Momentary black

Plastic

Low-level element 2 NC 42 V AC/DC 0.1 A

Universal 2.0 x 0.5 mm

Function

Contact material

Switching voltage Switching current

Illuminated pushbutton



# EAO – Your Expert Partner for Human Machine Interfaces

### 01-422.036 - Illuminated pushbutton actuator

#### Dimensions



#### Mounting cut-outs



#### Wiring diagram



#### **Component layout**



#### Legend

Contacts: NC = Normally closed, NO = Normally open Switching action: A = Rest, B = Momentary



## **Mouser Electronics**

Authorized Distributor

Click to View Pricing, Inventory, Delivery & Lifecycle Information:

EAO: 01-422.036