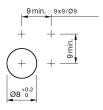

current configuration.

#### Mounting

#### **Front**

Front shape round
Front dimension Ø 9 mm
Front bezel colour black
Front bezel material Plastic

#### Other Attributes

Weight 0,002 kg

#### Operating-/Indication part

Lens illumination illuminative

#### **IP-Rating**

Front protection IP40

#### **Connection Method**

Terminal Solder 2.0 x 0.5mm

#### **Actuator**

Switching action Momentary
Housing colour black
Housing material Plastic

#### Switching element

Switching system Low-level element

Contacts 1 NO Switching voltage 50 V AC Switching current 0.1 A

### Function

Contact material

Illuminated pushbutton

eao 🔳

# EAO – Your Expert Partner for **Human Machine Interfaces**

## 19-431.035 - Illuminated pushbutton actuator

#### **Dimensions**



#### **Mounting cut-outs**



#### Wiring diagram



#### **Component layout**

9 x 9 mm

Ø9 mm





#### Legend

Contacts: NO = Normally open Switching action: B = Momentary

## **Mouser Electronics**

**Authorized Distributor** 

Click to View Pricing, Inventory, Delivery & Lifecycle Information:

EAO:

19-431.035