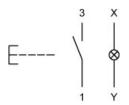

#### Wiring diagram

#### Legend

Contacts: NO = Normally open Switching action: B = Momentary