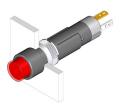

#### 19-431.035 - Illuminated pushbutton actuator

Attention: The preview is based on a sample product. This can differ from your current configuration.

### Function

Contact material

Illuminated pushbutton

eao 🔳