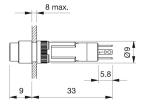

uct. This can differ from your current configuration.

#### Mounting

#### **Front**

Front shape round
Front dimension Ø 9 mm
Front bezel colour black
Front bezel material Plastic

#### Other Attributes

Weight 0,002 kg

#### Operating-/Indication part

Lens illumination illuminative

#### **IP-Rating**

Front protection IP40

#### **Connection Method**

Terminal Solder 2.0 x 0.5mm

#### **Actuator**

Switching action Momentary
Housing colour black
Housing material Plastic

#### Switching element

Switching system Low-level element

Contacts 1 NO Switching voltage 50 V AC Switching current 0.1 A

### Function

Contact material

Illuminated pushbutton

eao 🔳

# EAO – Your Expert Partner for **Human Machine Interfaces**

## 19-431.035 - Illuminated pushbutton actuator

#### **Dimensions**



#### **Mounting cut-outs**



#### Wiring diagram



#### **Component layout**

9 x 9 mm

Ø9 mm





#### Legend

Contacts: NO = Normally open Switching action: B = Momentary

## **Mouser Electronics**

**Authorized Distributor** 

Click to View Pricing, Inventory, Delivery & Lifecycle Information:

EAO:

19-431.035