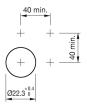

from your current configuration.

Mounting

Front

Front dimension Ø 29 mm Front shape round

Other Attributes

Weight 0,013 kg

Operating-/Indication part

Lens illumination illuminative

**IP-Rating** 

Front protection IP67

**Connection Method** 

Terminal Solder 2.8 x 0.5 mm

**Actuator** 

Switching action Maintained
Housing colour black
Housing material Plastic

Switching element

Switching system Snap-action switching element

5 A

Contacts 1 NC + 1 NO

Switching current

Contact material

Switching voltage 250 V AC

**Function** 

Mushroom-head pushbutton

eao 🔳

# EAO – Your Expert Partner for **Human Machine Interfaces**

### 14-271.022 - Mushroom-head pushbutton actuator illuminated

#### **Dimensions**



L1 = Solder/Plug-in terminal 2.8 x 0.5 mm

#### **Mounting cut-outs**



#### Wiring diagram



#### Legend

Contacts: NC = Normally closed, NO = Normally open Switching action: C = Maintained

Stand: 14.09.2020

## **Mouser Electronics**

**Authorized Distributor** 

Click to View Pricing, Inventory, Delivery & Lifecycle Information:

EAO:

14-271.022