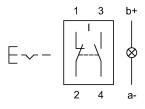

#### Wiring diagram

#### Legend

Contacts: NC = Normally closed, NO = Normally open Switching action: C = Maintained

Stand: 14.09.2020