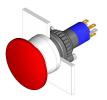

## 14-271.022 - Mushroom-head pushbutton actuator illuminated

Attention: The preview is based on a sample product. This can differ from your current configuration.

Mounting

Front

Front dimension Ø 29 mm Front shape round