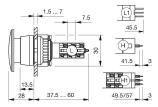

d



Attention: The preview is based on a sample product. This can differ from your current configuration.

Mounting

Front

Front dimension Ø 29 mm Front shape round

Other Attributes

Weight 0,013 kg

Operating-/Indication part

Lens illumination illuminative

**IP-Rating** 

Front protection IP67

**Connection Method** 

Terminal Solder 2.8 x 0.5 mm

**Actuator** 

Switching action Maintained
Housing colour black
Housing material Plastic

Switching element

Switching system Snap-action switching element

5 A

Contacts 1 NC + 1 NO

Switching current

Contact material

Switching voltage 250 V AC

**Function** 

Mushroom-head pushbutton

eao 🔳

# EAO – Your Expert Partner for **Human Machine Interfaces**

### 14-271.022 - Mushroom-head pushbutton actuator illuminated

#### **Dimensions**



L1 = Solder/Plug-in terminal 2.8 x 0.5 mm

#### **Mounting cut-outs**



#### Wiring diagram



#### Legend

Contacts: NC = Normally closed, NO = Normally open Switching action: C = Maintained

Stand: 14.09.2020

## **Mouser Electronics**

**Authorized Distributor** 

Click to View Pricing, Inventory, Delivery & Lifecycle Information:

EAO:

14-271.022