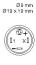

#### Mounting

Mounting cut-out Ø 8 mm Design raised

#### **Mounting cut-outs**