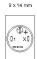

#### **Front**

Front dimension Ø 9 mm
Front shape round
Front bezel colour black
Front bezel material Plastic

#### Other Attributes

Weight 0,002 kg

#### Operating-/Indication part

Lens illumination illuminative

#### **IP-Rating**

Front protection IP40

#### **Connection Method**

Terminal Solder

#### **Actuator**

Switching action Momentary
Housing colour black
Housing material Plastic

#### Switching element

Switching system Snap-action switching element

Contacts 1 NC Switching voltage 42 V AC/DC Switching current 0.1 A

Contact material

#### **Function**

Pushbutton

eao 🔳

# EAO – Your Expert Partner for **Human Machine Interfaces**

### 18-138.035 - Pushbutton actuator

#### **Dimensions**



#### **Mounting cut-outs**



#### Wiring diagram



#### **Component layout**









X contact-nr. 2 = NO 4 = NC

#### **Additional information**

+/- terminals are not connected

#### Legend

Contacts: NC = Normally closed Switching action: B = Momentary

## **Mouser Electronics**

**Authorized Distributor** 

Click to View Pricing, Inventory, Delivery & Lifecycle Information:

EAO:

18-138.035