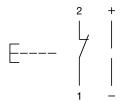

#### Wiring diagram

#### **Component layout**

X contact-nr. 2 = NO 4 = NC

#### **Additional information**

+/- terminals are not connected

#### Legend

Contacts: NC = Normally closed Switching action: B = Momentary