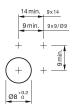

#### **Mounting cut-outs**

#### Mounting

Mounting cut-out Ø 8 mm Design raised