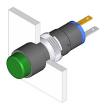

### 18-138.035 - Pushbutton actuator

#### 18-138.035 - Pushbutton actuator

Attention: The preview is based on a sample product. This can differ from your current configuration.

#### Mounting

Mounting cut-out Ø 8 mm Design raised

#### **Front**

Front dimension Ø 9 mm
Front shape round
Front bezel colour black
Front bezel material Plastic

#### **Actuator**

Switching action Momentary
Housing colour black
Housing material Plastic

#### **Function**

Pushbutton

eao 🔳