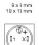

d

#### **Front**

Front dimension Ø 9 mm
Front shape round
Front bezel colour black
Front bezel material Plastic

#### Other Attributes

Weight 0,002 kg

#### Operating-/Indication part

Lens illumination illuminative

#### **IP-Rating**

Front protection IP40

#### **Connection Method**

Terminal Solder

#### **Actuator**

Switching action Momentary
Housing colour black
Housing material Plastic

#### Switching element

Switching system Snap-action switching element

Contacts 1 NC Switching voltage 42 V AC/DC Switching current 0.1 A

Contact material

#### **Function**

Pushbutton

eao 🔳

# EAO – Your Expert Partner for **Human Machine Interfaces**

### 18-138.035 - Pushbutton actuator

#### **Dimensions**



#### **Mounting cut-outs**



#### Wiring diagram



#### **Component layout**









X contact-nr. 2 = NO 4 = NC

#### **Additional information**

+/- terminals are not connected

#### Legend

Contacts: NC = Normally closed Switching action: B = Momentary

## **Mouser Electronics**

**Authorized Distributor** 

Click to View Pricing, Inventory, Delivery & Lifecycle Information:

EAO:

18-138.035