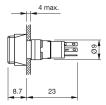

#### **Dimensions**

#### Mounting

Mounting cut-out Ø 8 mm Design raised

#### **Front**

Front dimension Ø 9 mm
Front shape round
Front bezel colour black
Front bezel material Plastic