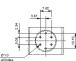

#### **Dimensions**

H = Universal terminal 2.0 x 0.5 mm

#### **Component layout**

Drilling plan /ankler side