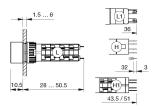

#### **Dimensions**

H = Universal terminal 2.0 x 0.5 mm

#### Mounting cut-outs