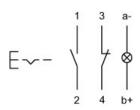

#### Wiring diagram

#### Legend

Contacts: NC = Normally closed, NO = Normally open Switching action: C = Maintained