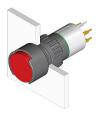

#### 51-473.036 - Illuminated pushbutton actuator

#### 51-473.036 - Illuminated pushbutton actuator

Attention: The preview is based on a sample product. This can differ from your current configuration.