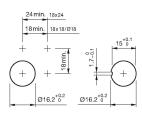

### Mounting Mounting cut-out Ø 16 mm Design raised Front Front dimension Ø 18 mm Front shape round Front bezel colour black Front bezel material Plastic **Other Attributes** Weight 0.007 kg **Operating-/Indication part** Lens illumination illuminative **IP-Rating** Front protection IP65 **Connection Method** Terminal Universal 2.0 x 0.5 mm Actuator Switching action Maintained Housing colour black Housing material Plastic Switching element

Switching system Contacts Switching voltage Switching current Contact material Low-level element 1 NC + 1 NO 42 V AC/DC 0.1 A

Function Illuminated pushbutton



# EAO – Your Expert Partner for Human Machine Interfaces

#### 51-473.036 - Illuminated pushbutton actuator

#### **Dimensions**



H = Universal terminal 2.0 x 0.5 mm

#### Mounting cut-outs



#### Wiring diagram



#### **Component layout**





Drilling plan /ankler side

#### Legend

Contacts: NC = Normally closed, NO = Normally open Switching action: C = Maintained



### **Mouser Electronics**

Authorized Distributor

Click to View Pricing, Inventory, Delivery & Lifecycle Information:

EAO: 51-473.036