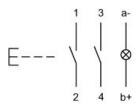

#### Wiring diagram

#### Legend

Contacts: NO = Normally open Switching action: B = Momentary

Stand: 14.09.2020