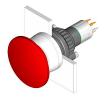

### 14-431.036 - Mushroom-head pushbutton actuator illuminated

## 14-431.036 - Mushroom-head pushbutton actuator illuminated

Attention: The preview is based on a sample product. This can differ from your current configuration.

#### **Function**

Mushroom-head pushbutton

eao 🔳