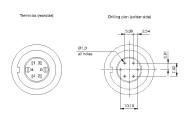

#### **Dimensions**

H = Universal terminal 2.0 x 0.5 mm

#### **Mounting cut-outs**