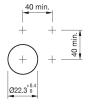

figuration.

#### Mounting

#### **Front**

Front dimension Ø 29 mm Front shape round

#### Other Attributes

Weight 0,015 kg

#### Operating-/Indication part

Lens illumination illuminative

#### **IP-Rating**

Front protection IP67

#### **Connection Method**

Terminal Universal 2.0 x 0.5 mm

#### **Actuator**

Switching action Momentary
Housing colour black
Housing material Plastic

#### Switching element

Switching system Low-level element

Contacts 2 NO
Switching current 0.1 A
Switching voltage 42 V AC/DC
Contact material

#### **Function**

Mushroom-head pushbutton

eao 🔳

# EAO – Your Expert Partner for **Human Machine Interfaces**

### 14-431.036 - Mushroom-head pushbutton actuator illuminated

#### **Dimensions**



H = Universal terminal 2.0 x 0.5 mm

#### **Mounting cut-outs**



#### Wiring diagram



#### **Component layout**



#### Legend

Contacts: NO = Normally open Switching action: B = Momentary

Stand: 14.09.2020

## **Mouser Electronics**

**Authorized Distributor** 

Click to View Pricing, Inventory, Delivery & Lifecycle Information:

EAO:

14-431.036