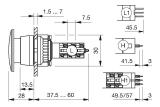

is based on a sample product. This can differ from your current configuration.

#### Mounting

#### **Front**

Front dimension Ø 29 mm Front shape round

#### Other Attributes

Weight 0,015 kg

#### Operating-/Indication part

Lens illumination illuminative

#### **IP-Rating**

Front protection IP67

#### **Connection Method**

Terminal Universal 2.0 x 0.5 mm

#### **Actuator**

Switching action Momentary
Housing colour black
Housing material Plastic

#### Switching element

Switching system Low-level element

Contacts 2 NO
Switching current 0.1 A
Switching voltage 42 V AC/DC
Contact material

#### **Function**

Mushroom-head pushbutton

eao 🔳

# EAO – Your Expert Partner for **Human Machine Interfaces**

### 14-431.036 - Mushroom-head pushbutton actuator illuminated

#### **Dimensions**



H = Universal terminal 2.0 x 0.5 mm

#### **Mounting cut-outs**



#### Wiring diagram



#### **Component layout**



#### Legend

Contacts: NO = Normally open Switching action: B = Momentary

Stand: 14.09.2020

## **Mouser Electronics**

**Authorized Distributor** 

Click to View Pricing, Inventory, Delivery & Lifecycle Information:

EAO:

14-431.036