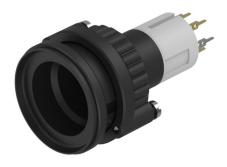

#### 14-432.036 - Mushroom-head pushbutton actuator

Attention: The preview is based on a sample product. This can differ from your current configuration.

Mounting

 $\begin{array}{ll} \mbox{Mounting cut-out} & \mbox{$\varnothing$ 30,5$ mm} \\ \mbox{Design} & \mbox{flush} \\ \end{array}$ 

Front

Front dimension Ø 35 mm Front shape round

**Other Attributes** 

Weight 0,015 kg

Operating-/Indication part

Lens illumination illuminative

**IP-Rating** 

Front protection IP67

#### **Function**

Mushroom-head pushbutton

eao 🔳