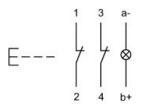

#### Wiring diagram

#### Legend

Contacts: NC = Normally closed, NO = Normally open Switching action: B = Momentary

Stand: 14.09.2020