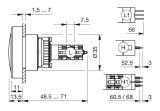

Mounting

 $\begin{array}{ll} \mbox{Mounting cut-out} & \mbox{$\varnothing$ 30,5$ mm} \\ \mbox{Design} & \mbox{flush} \\ \end{array}$ 

Front

Front dimension Ø 35 mm Front shape round

**Other Attributes** 

Weight 0,015 kg

Operating-/Indication part

Lens illumination illuminative

**IP-Rating** 

Front protection IP67

**Connection Method** 

Terminal Universal 2.0 x 0.5 mm

**Actuator** 

Switching action Momentary
Housing colour black
Housing material Plastic

Switching element

Switching system
Switching voltage
Switching current
Contacts

Low-level element
42 V AC/DC
0.1 A
2 NC

Contact material

#### **Function**

Mushroom-head pushbutton

eao 🔳

# EAO – Your Expert Partner for **Human Machine Interfaces**

## 14-432.036 - Mushroom-head pushbutton actuator

#### **Dimensions**



H = Universal terminal 2.0 x 0.5 mm

#### **Mounting cut-outs**



#### Wiring diagram



#### **Component layout**



#### Legend

Contacts: NC = Normally closed, NO = Normally open Switching action: B = Momentary

Stand: 14.09.2020

# **Mouser Electronics**

**Authorized Distributor** 

Click to View Pricing, Inventory, Delivery & Lifecycle Information:

EAO:

14-432.036