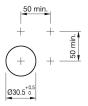

#### 14-432.036 - Mushroom-head pushbutton actuator

Attention: The preview is based on a sample product. This can differ from your current configuration.

Mounting

 $\begin{array}{ll} \mbox{Mounting cut-out} & \mbox{$\varnothing$ 30,5$ mm} \\ \mbox{Design} & \mbox{flush} \\ \end{array}$ 

#### **Mounting cut-outs**