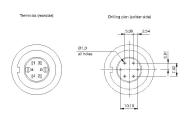

#### **Dimensions**

H = Universal terminal 2.0 x 0.5 mm

#### **Mounting cut-outs**

#### **Component layout**